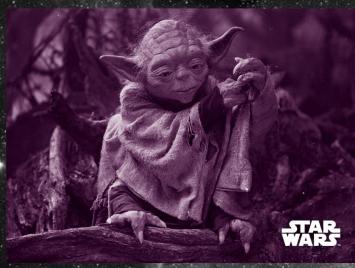

Featuring stunning black and white photography from the original, classic 1980 film *Star Wars: The Empire Strikes Back*!

Available exclusively in hobby shops January 2019

150 base cards feature rare black & white photography from Star Wars: The Empire Strikes Back!

# THE EMPIRE STRIKES BACK

Base Card - Purple Parallel

Base Card – Sepia Paralle

## **BASE CARDS**