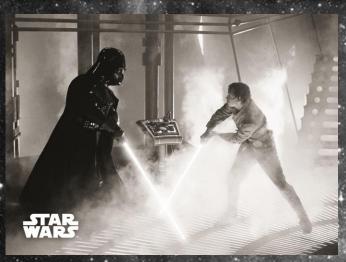

Featuring stunning black and white photography from the original, classic 1980 film *Star Wars: The Empire Strikes Back*!

Available exclusively in hobby shops January 2019

150 base cards feature rare black & white photography from Star Wars: The Empire Strikes Back!

# THE EMPIRE STRIKES BACK

Base Card - Purple Parallel

Base Card – Sepia Paralle

## **BASE CARDS**