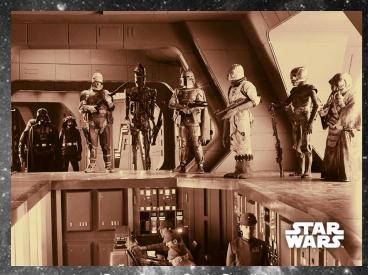

## **INSERT CARDS**

Concept Art – Black & white concept artwork from Star Wars: The Empire Strikes Back

Behind the Scenes – Photography showing behind-the-scenes imagery from the making of Star Wars: The Empire Strikes Back

**Iconic Characters** – The most important characters in the galaxy

**Posters** – Various versions of the movie posters for *Star Wars: The Empire Strikes Back* 

Poster Card