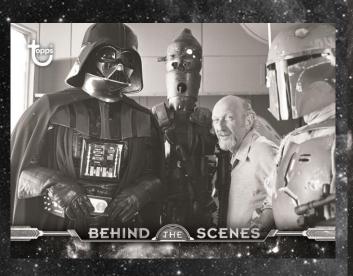

## **INSERT CARDS**

Concept Art – Black & white concept artwork from Star Wars: The Empire Strikes Back

Behind the Scenes – Photography showing behind-the-scenes imagery from the making of Star Wars: The Empire Strikes Back