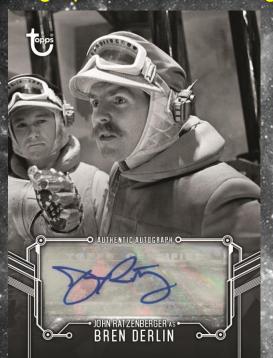

# THE EMPIRE STRIKES BACK

Topps Star Wars: The Empire Strikes Back Black & White features one autograph or sketch card guaranteed per box!

Autograph Card

Autograph Card

## **AUTOGRAPH CARDS**