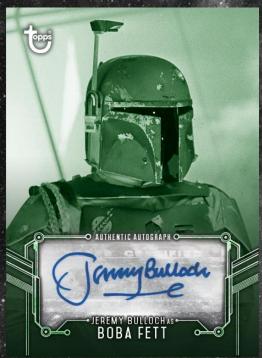

# THE EMPIRE STRIKES BACK

Topps Star Wars: The Empire Strikes Back Black & White features one autograph or sketch card guaranteed per box!

Autograph Card

Autograph Card

## **AUTOGRAPH CARDS**