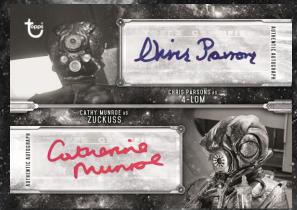

### **Autograph Parallels include:**

- Blue Hue Shift #'d to 99
- Green Hue Shift #'d to 25
- Purple Hue Shift #'d to 10
- Orange Hue Shift #'d to 5 NEW!
- Red Hue Shift Numbered 1-of-1

**Dual Autograph Card** 

# THE EMPIRE STRIKES BACK

Look for rare dual autograph cards and triple autograph cards featuring key character pairings from Star Wars: The Empire Strikes Back.

One ultra-rare 6-person autograph to chase!