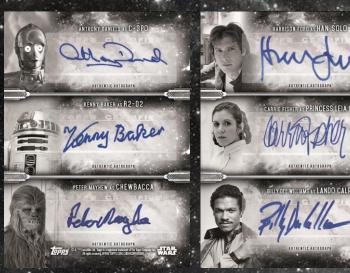

Six-Person Autograph Card

# THE EMPIRE STRIKES BACK

Look for rare dual autograph cards and triple autograph cards featuring key character pairings from Star Wars: The Empire Strikes Back.

One ultra-rare 6-person autograph to chase!