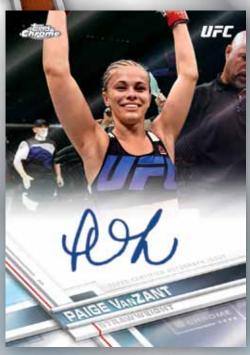

UFC CHROME

2017 TRADING CARDS

Autograph Card

# **AUTOGRAPH VARIATIONS** – Highlighting

the most collectible UFC athletes with an image variation. Cards will be limited to 10 or less.

SuperFractor - Numbered 1/1

Autograph Card - Red Refractor Parallel

UFC

Autograph Card - Gold Refractor Parallel

AUTOGRAPH CARDS - Up to 35 UFC athletes on refractor technology showcased on the base card design. Select subjects will sign on card!

AUTOGRAPH CARDS

- Hot Box Refractor: 1 per case making for a third autograph per box!
- Green Refractor Parallel: Numbered to 99 or less
- Gold Refractor Parallel: Numbered to 50 or less
- Orange Refractor Parallel: Numbered to 25 or less
- Black Refractor Parallel: Numbered to 10