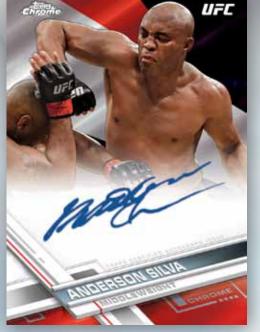

UFC

Autograph Card - Gold Refractor Parallel

AUTOGRAPH CARDS - Up to 35 UFC athletes on refractor technology showcased on the base card design. Select subjects will sign on card!

AUTOGRAPH CARDS

- Hot Box Refractor: 1 per case making for a third autograph per box!
- Green Refractor Parallel: Numbered to 99 or less
- Gold Refractor Parallel: Numbered to 50 or less
- Orange Refractor Parallel: Numbered to 25 or less
- Black Refractor Parallel: Numbered to 10