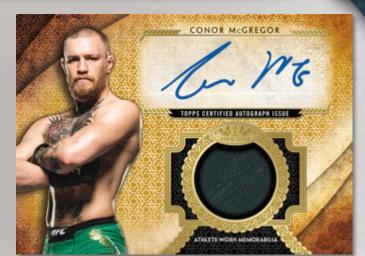

#### <u>Tier One Fight Glove Autograph</u> Relic Cards

Up to 20 athletes with an autograph and a piece of an athlete-worn UFC glove. Sequentially numbered.

Gold Parallel – Numbered 1 of 1