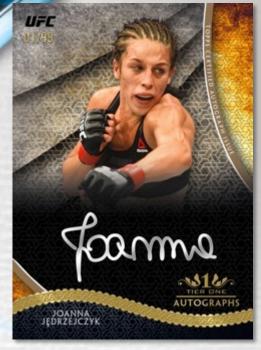

## Tier One Autographs

Up to 30 of the top tier of talent ever to grace UFC's Octagon are showcased in these on-card autographs. Base version signed in blue ink and sequentially numbered.

- Bronze Ink Numbered to 25
- Silver Ink Numbered to 10
- Gold Ink Numbered 1 of 1