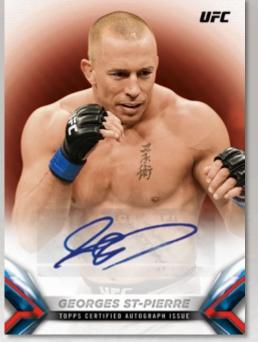

## Tier One Autographs

Up to 30 of the top tier of talent ever to grace UFC's Octagon are showcased in these on-card autographs. Base version signed in blue ink and sequentially numbered.

- Bronze Ink Numbered to 25
- Silver Ink Numbered to 10
- Gold Ink Numbered 1 of 1