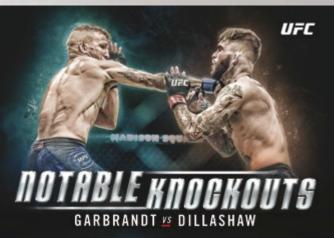

## Parallels

- Green Numbered to 199
- Blue Numbered to 99
- Red Numbered to 8
- Gold Numbered 1 of 1

Notable Knockouts Insert – Highlighting 10 of the most historic knockouts in UFC history. Each card limited to 100.

Notable Knockouts Insert

**UFC** KALLKICH AUTOGRAPH CARDS

Tier One Autograph Card – Silver Parallel

Knockout Autograph Card – Red Parallel