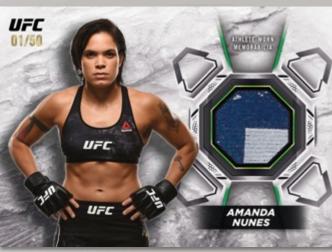

#### Knockout Relics

Cards featuring athlete-worn gear. Base version sequentially numbered.

- Blue Parallel Numbered to 50
- Purple Parallel Numbered to 25
- Red Parallel Numbered to 8
- Gold Parallel Numbered 1 of 1