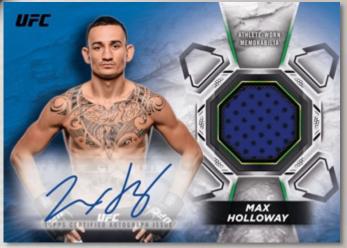

#### Knockout Autograph Relics

Pairing the autographs and athlete-worn gear of Over 25 of the organization's most collectible names. Base version sequentially numbered.

#### Parallels

- Blue Parallel Numbered to 35
- Purple Parallel Numbered to 25
- Red Parallel Numbered to 8
- Gold Parallel Numbered 1 of 1