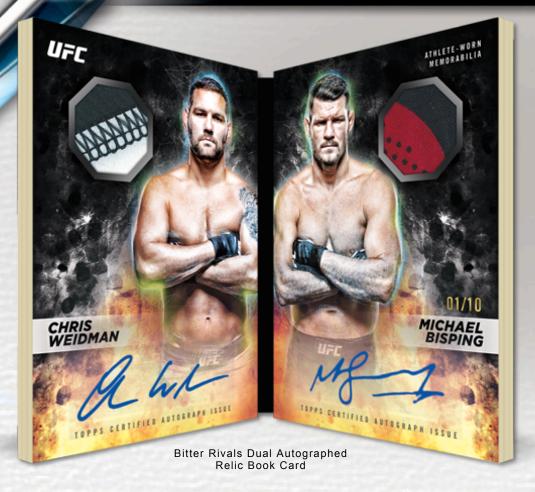

#### Bitter Rivals Dual Autographed Relic Book Cards

Up to 5 pairs of the most heated rivals are showcased on these cards with autographs and relics of each. Sequentially numbered to 10 or less.

HOBBY

2018