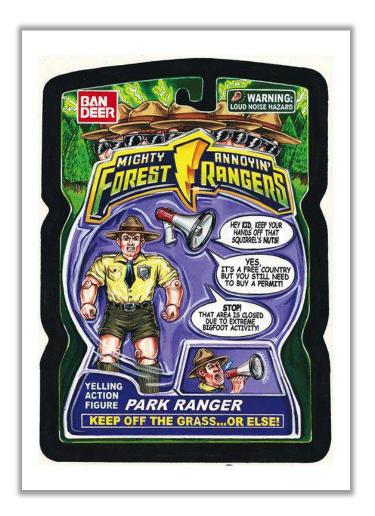

## **New Subsets!**

- Batty Baseball Parodies of baseball related products
- Crazy Collectibles Funny products from fads and collectibles
- Coming Soon Spoofs of upcoming movie, TV, and book launches

## Wacky Packages 2015 Product Highlights

New Batty Baseball Subset appeals to Baseball Card Collectors and Kids!