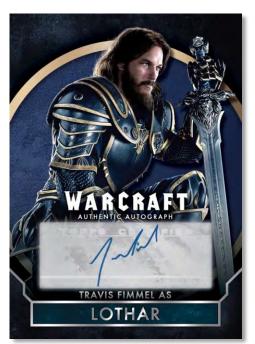

# Topps Warcraft 2016 will feature Autographs, Triple Autographs and Autographed Printing Plates

Autographs: Signatures from the top cast and crew from the film Dual Autographs: Autograph cards showcasing two separate signatures HOBBY EXCLUSIVE Triple Autographs: Featuring three separate signatures Autographed Printing Plates: Printing plates used to create the cards, with signed autograph stickers