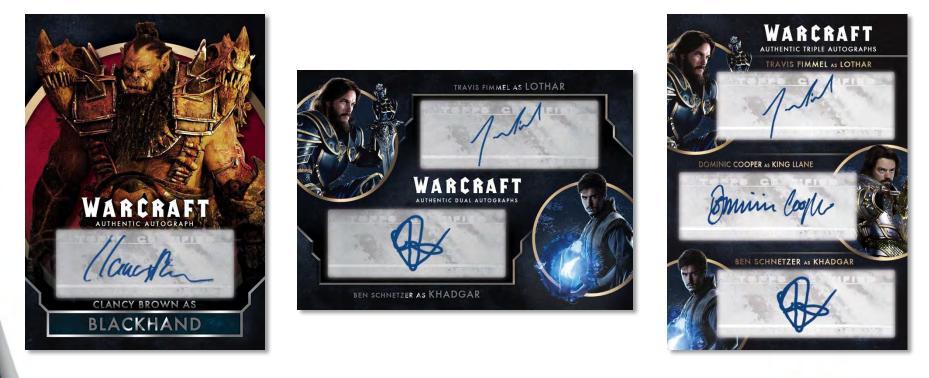

# Topps Warcraft 2016 will feature Autographs, Triple Autographs and Autographed Printing Plates

Autographs: Signatures from the top cast and crew from the film Dual Autographs: Autograph cards showcasing two separate signatures HOBBY EXCLUSIVE Triple Autographs: Featuring three separate signatures Autographed Printing Plates: Printing plates used to create the cards, with signed autograph stickers

# Relics give fans a chance to own a part of the Warcraft universe!

<u>Relic Cards</u>: Pieces of the props, scenery and costumes used in the making of the film! Sequentially numbered with parallels! <u>Autograph Relic Cards</u>: Cast autographs with pieces of the props, scenery and costumes! Sequentially numbered with parallels!