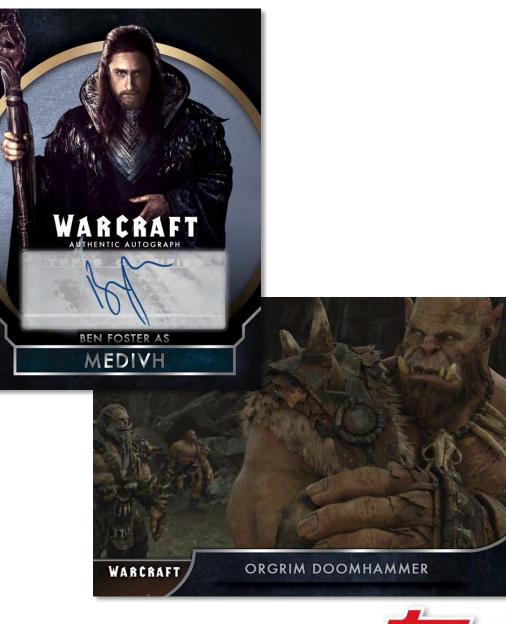

# Topps Warcraft 2016 will feature Autographs, Triple Autographs and Autographed Printing Plates

Autographs: Signatures from the top cast and crew from the film Dual Autographs: Autograph cards showcasing two separate signatures HOBBY EXCLUSIVE Triple Autographs: Featuring three separate signatures Autographed Printing Plates: Printing plates used to create the cards, with signed autograph stickers