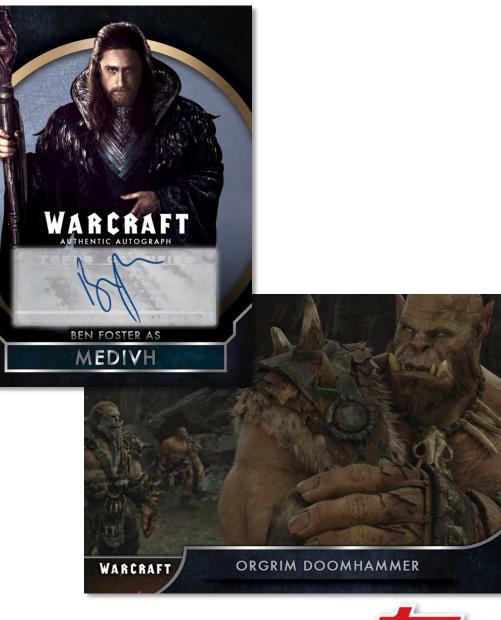

# Topps Warcraft 2016 will feature Autographs, Triple Autographs and Autographed Printing Plates

Autographs: Signatures from the top cast and crew from the film Dual Autographs: Autograph cards showcasing two separate signatures HOBBY EXCLUSIVE Triple Autographs: Featuring three separate signatures Autographed Printing Plates: Printing plates used to create the cards, with signed autograph stickers

# Relics give fans a chance to own a part of the Warcraft universe!

<u>Relic Cards</u>: Pieces of the props, scenery and costumes used in the making of the film! Sequentially numbered with parallels! <u>Autograph Relic Cards</u>: Cast autographs with pieces of the props, scenery and costumes! Sequentially numbered with parallels!

# First-Ever Commemorative Faction Flag Patch Cards features the three most important groups in the Warcraft universe!

Featuring the most important members of The Alliance, The Horde and The Mages, with parallels!