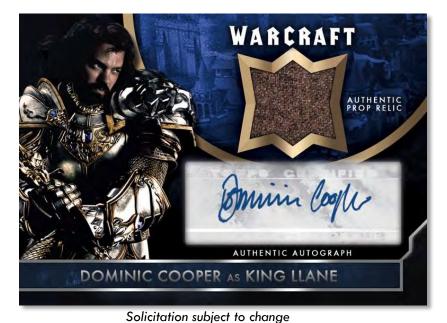

# Relics give fans a chance to own a part of the Warcraft universe!

<u>Relic Cards</u>: Pieces of the props, scenery and costumes used in the making of the film! Sequentially numbered with parallels! <u>Autograph Relic Cards</u>: Cast autographs with pieces of the props, scenery and costumes! Sequentially numbered with parallels!

# Topps Warcraft 2016 will feature Autographs, Triple Autographs and Autographed Printing Plates

Autographs: Signatures from the top cast and crew from the film Dual Autographs: Autograph cards showcasing two separate signatures HOBBY EXCLUSIVE Triple Autographs: Featuring three separate signatures Autographed Printing Plates: Printing plates used to create the cards, with signed autograph stickers