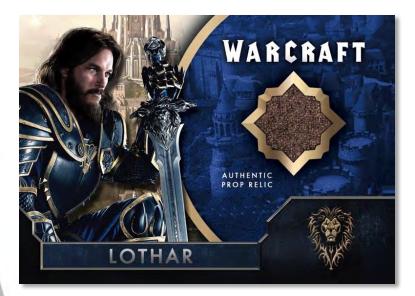

# Relics give fans a chance to own a part of the Warcraft universe!

<u>Relic Cards</u>: Pieces of the props, scenery and costumes used in the making of the film! Sequentially numbered with parallels! <u>Autograph Relic Cards</u>: Cast autographs with pieces of the props, scenery and costumes! Sequentially numbered with parallels!

# First-Ever Commemorative Faction Flag Patch Cards features the three most important groups in the Warcraft universe!

Featuring the most important members of The Alliance, The Horde and The Mages, with parallels!