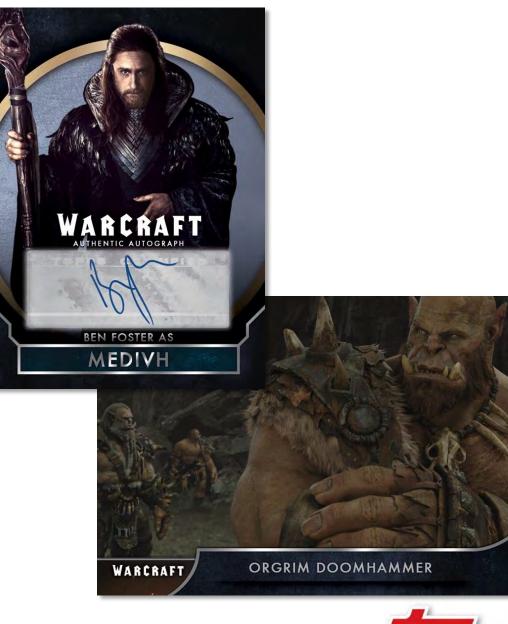

# Topps Warcraft 2016 will feature Autographs, Triple Autographs and Autographed Printing Plates

Autographs: Signatures from the top cast and crew from the film Dual Autographs: Autograph cards showcasing two separate signatures HOBBY EXCLUSIVE Triple Autographs: Featuring three separate signatures Autographed Printing Plates: Printing plates used to create the cards, with signed autograph stickers

# Relics give fans a chance to own a part of the Warcraft universe!

<u>Relic Cards</u>: Pieces of the props, scenery and costumes used in the making of the film! Sequentially numbered with parallels! <u>Autograph Relic Cards</u>: Cast autographs with pieces of the props, scenery and costumes! Sequentially numbered with parallels!