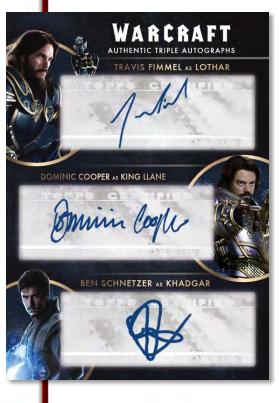

# Topps Warcraft 2016 will feature Autographs, Triple Autographs and Autographed Printing Plates

Autographs: Signatures from the top cast and crew from the film Dual Autographs: Autograph cards showcasing two separate signatures HOBBY EXCLUSIVE Triple Autographs: Featuring three separate signatures Autographed Printing Plates: Printing plates used to create the cards, with signed autograph stickers