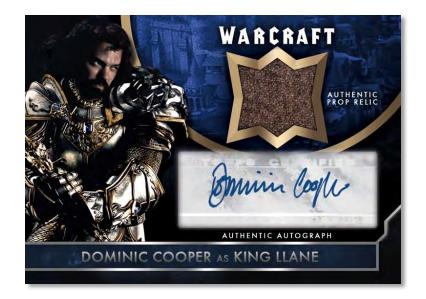

# Topps Warcraft 2016 will feature Autographs, Triple Autographs and Autographed Printing Plates

Autographs: Signatures from the top cast and crew from the film Dual Autographs: Autograph cards showcasing two separate signatures HOBBY EXCLUSIVE Triple Autographs: Featuring three separate signatures Autographed Printing Plates: Printing plates used to create the cards, with signed autograph stickers

# Relics give fans a chance to own a part of the Warcraft universe!

<u>Relic Cards</u>: Pieces of the props, scenery and costumes used in the making of the film! Sequentially numbered with parallels! <u>Autograph Relic Cards</u>: Cast autographs with pieces of the props, scenery and costumes! Sequentially numbered with parallels!