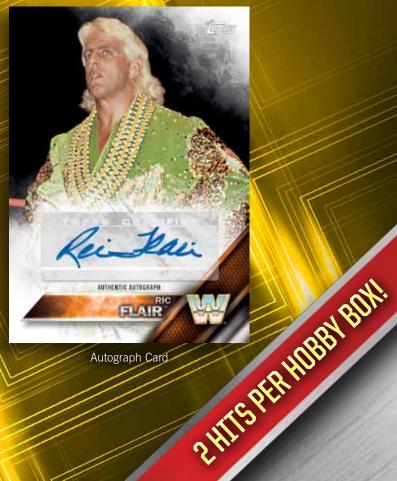

## **AUTOGRAPH CARDS**

Autographs of WWE Superstars in both the Men's and Women's **Divisions, WWE Legends, Rookies & NXT Prospects!** 

## **PARALLELS INCLUDE:**

Bronze: #'d to 50

• Silver: #'d to 25 HOBBY ONLY!

• Gold: #'d to 10 • Red: #'d to 1

Printing Plates: 1 of 1