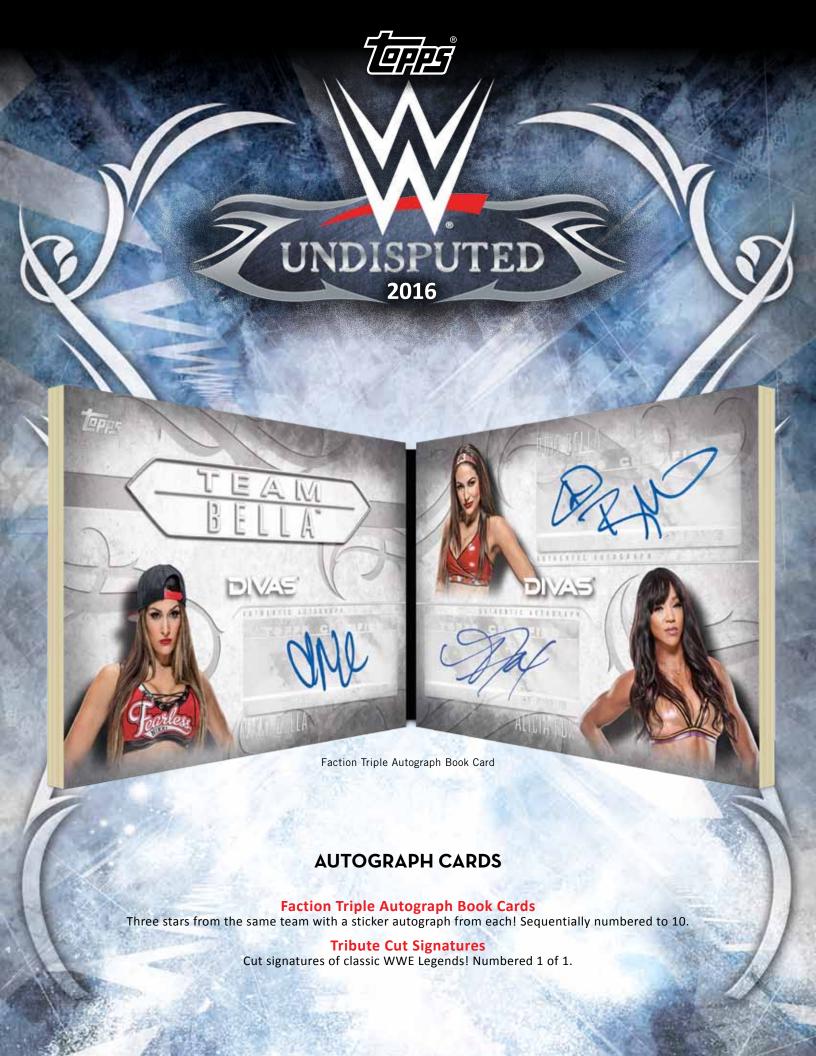

## **AUTOGRAPH CARDS**

#### **Family Ties Dual Autograph Cards**

Two stars related by blood are paired with autographed stickers. Sequentially numbered to 25.