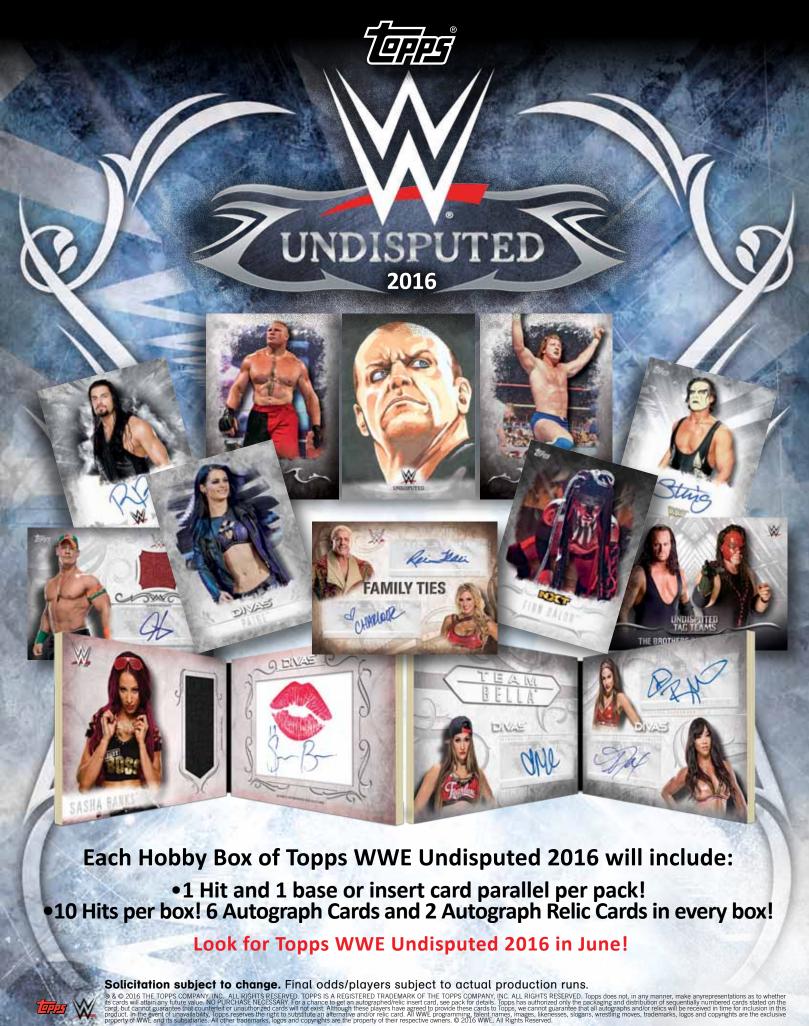

Base Cards

Each hobby pack will contain 1 Hit and 1 base or insert card parallel!

10 Hits per box! 6 Autograph Cards and
2 Autograph Relic Cards in every box!

**ON SALE JUNE 2016!** 

# UNDISPUTED 2016

Every Hobby box of Topps WWE Undisputed 2016 will contain 6 autograph cards, featuring WWE Superstars such as Roman Reigns, WWE Legends such as Sting, and NXT Divas such as Bayley, plus many more!