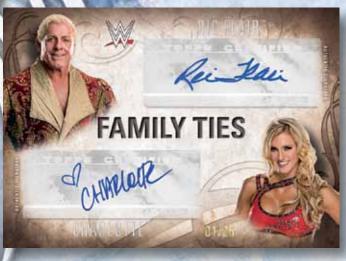

Family Ties Dual Autograph Card

Autographed Superstar Sketch Card -Autograph is on the card back

#### **Family Ties Dual Autograph Cards**

Two stars related by blood are paired with autographed stickers. Sequentially numbered to 25.