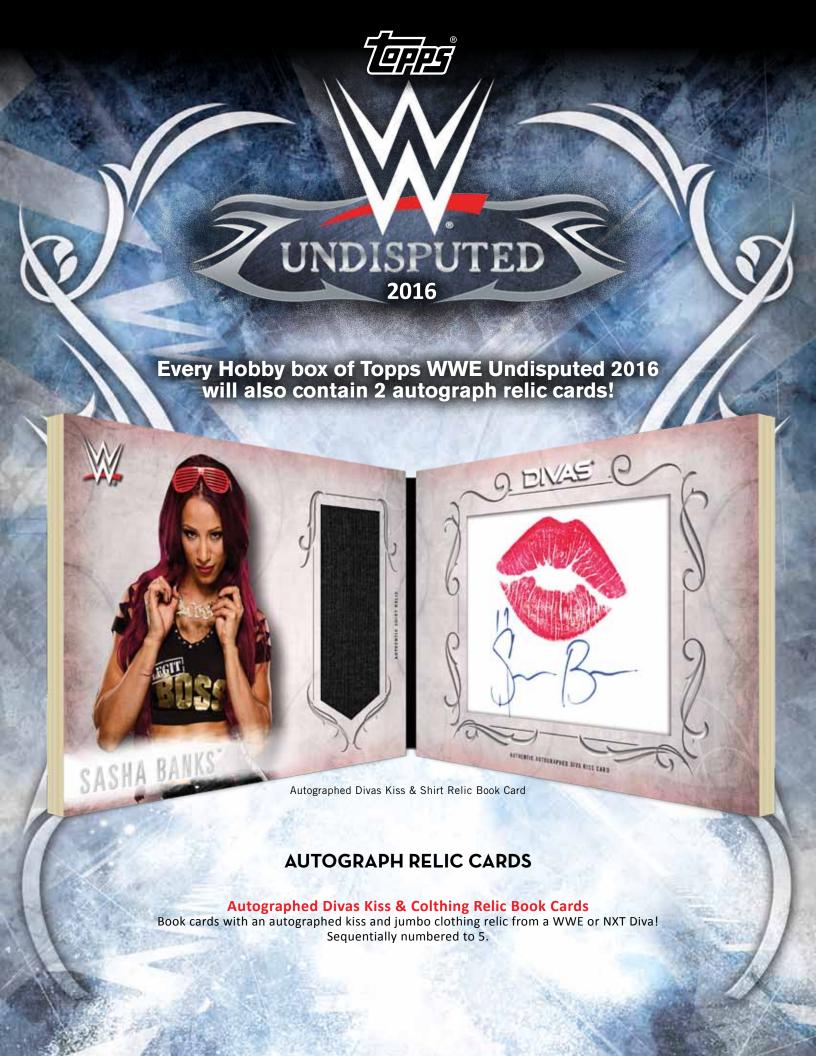

Base Cards

Each hobby pack will contain 1 Hit and 1 base or insert card parallel!

10 Hits per box! 6 Autograph Cards and
2 Autograph Relic Cards in every box!

**ON SALE JUNE 2016!** 

### **AUTOGRAPH RELIC CARDS**

#### **Undisputed Autographed Relic Cards**

Featuring an autograph of a WWE Superstar, Diva or NXT star, along with an authentic clothing swatch!