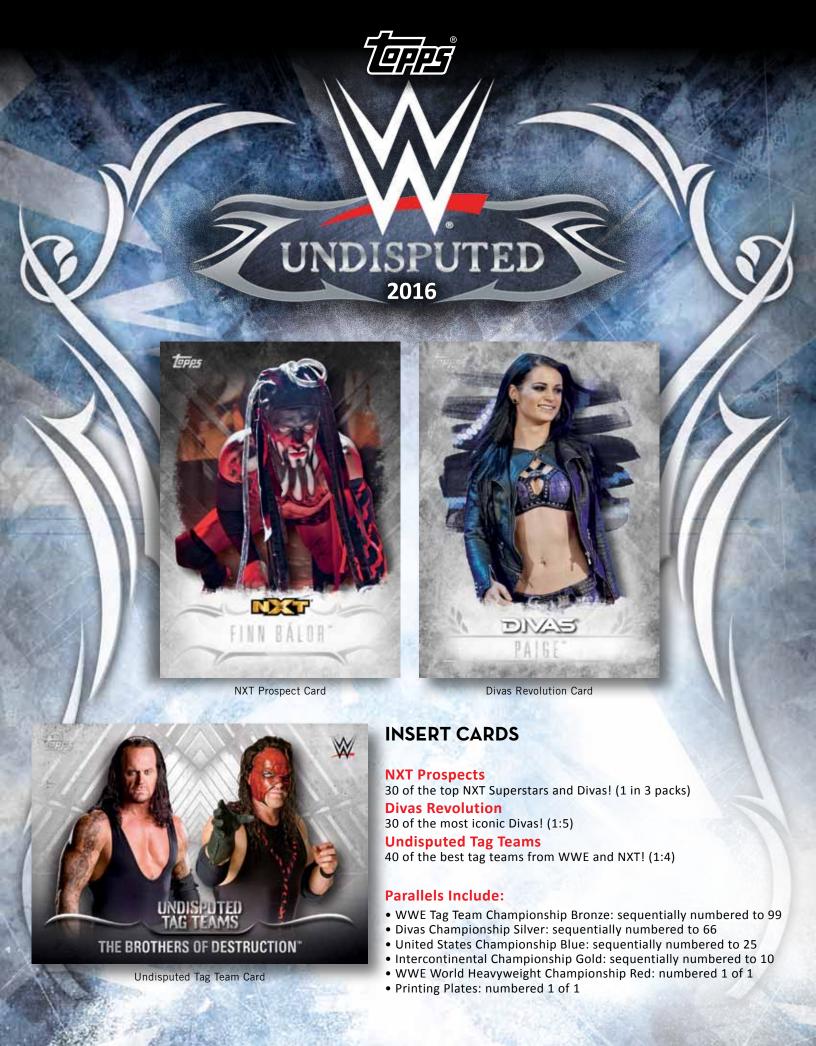

# UNDISPUTED 2016

The Topps WWE Undisputed 2016 base set will include 100 of the greatest WWE Superstars and Legends with a striking card design on premium thick card stock!

Base Cards

### **BASE CARDS**

#### **Parallels Include:**

- WWE Tag Team Championship Bronze: sequentially numbered to 99
- Divas Championship Silver: sequentially numbered to 66
- United States Championship Blue: sequentially numbered to 25
- Intercontinental Championship Gold: sequentially numbered to 10
- WWE World Heavyweight Championship Red: numbered 1 of 1
- Printing Plates: numbered 1 of 1