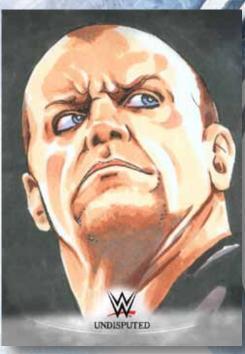

Family Ties Dual Autograph Card

Autographed Superstar Sketch Card -Autograph is on the card back

#### **Autographed Superstar Sketch Cards**

Artistic Superstars such as Finn Bálor and Jerry "The King" Lawler draw or paint sketches and autograph the card backs! Numbered 1 of 1.