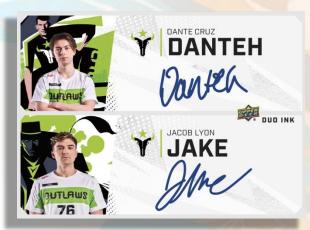

ATCH LEAGUE







#### Collect all 150 Base Set cards!

Featuring Maps, Team Checklists, and the top players across all 20 teams.





Be on the lookout for Legendary parallels - #'d to 25





# SEASON 4 OVERWATCH LEAGUE







The same transparent technology with a splash of team art







### **Additional Inserts:**

- 2021 Recall Highlights
- League Leaders
- Team Leaders
- Post-Season Highlights

Plus their gold versions!

Look for a limited number of Infra-Sight Gold Parallels!



## OVERWATCH LEAGUE









The Stars have Aligned!



#### **Box Hits Include:**

- All-Stars Highlights
- Star Rookies High Series
- Role Star Rivals!



All-Stars will feature NA & APAC players with 3 tiers of rarity, all on foilboard!



## SEASON 4 OVERWATCH LEAGUE







Solo, Duo and Trio Inks





#### **Chase Hits Include:**

- #'d Legendary Parallels
- Grand Finals Champions
- Infra-Sight Gold Parallels
- 1 of 1 Fragment Relics

### Be the collector to snag an ultra rare 1 of 1 Fragment Relic!

Fragment Relics are game used mice or that are awarded to those who redeem a specially marked redemption card