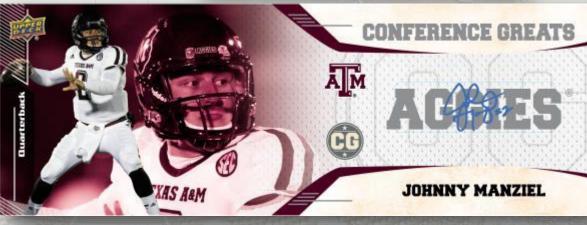

#### Autographs from superstars like:

Johnny Manziel, Mike Evans, Aaron Murray, Zach Mettenberger, Odell Beckham Jr., Michael Sam, Peyton Manning, Hines Ward, Matthew Stafford, Nick Saban, Joe Namath, Bo Jackson, Herschel Walker, Phillip Fulmer, and many more!