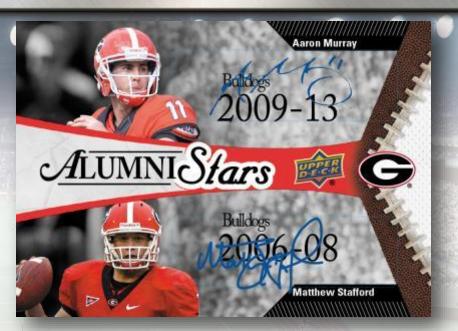

#### Autographs from superstars like:

Johnny Manziel, Mike Evans, Aaron Murray, Zach Mettenberger, Odell Beckham Jr., Michael Sam, Peyton Manning, Hines Ward, Matthew Stafford, Nick Saban, Joe Namath, Bo Jackson, Herschel Walker, Phillip Fulmer, and many more!