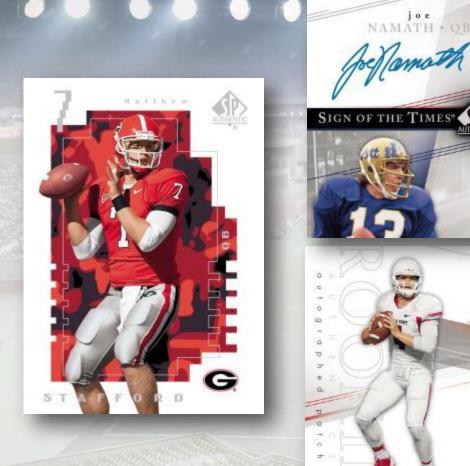

Look for autographs from rookies and legends like:

- ✓ Johnny Manziel
- ✓ Blake Bortles
- ✓ Sammy Watkins
- ✓ Teddy Bridgewater
- ✓ Carlos Hyde
- ✓ and many more!

- ✓ Peyton Manning
- ✓ John Elway
- ✓ Matthew Stafford
- ✓ Jerry Rice
- ✓ Dan Marino
- ✓ Ben Roethlisberger