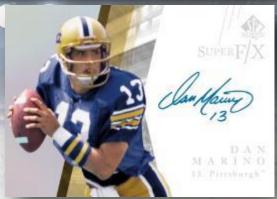

- ➤ Get three (3) Super FX bonus packs per case!
  - ✓ Each Super FX
    bonus pack
    contains one (1)
    Super FX
    Autograph card
    PLUS two (2) Super
    FX Rookie or
    Legend cards!

PROPRIETARY & CONFIDENTIAL

Look for autographs from rookies and legends like:

- ✓ Johnny Manziel
- ✓ Blake Bortles
- ✓ Sammy Watkins
- ✓ Teddy Bridgewater
- ✓ Carlos Hyde
- ✓ and many more!

- ✓ Peyton Manning
- ✓ John Elway
- ✓ Matthew Stafford
- ✓ Jerry Rice
- ✓ Dan Marino
- ✓ Ben Roethlisberger