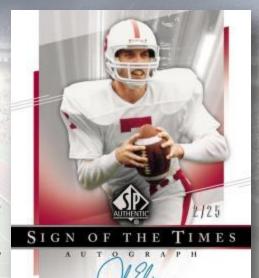

#### ➤ Box Break Summary:

- ➤ Three (3) Autographs per box!
  - ✓ Including one (1) Rookie Auto Patch #'d to 550 or less!
    - ✓ Look for rare inscribed parallels #'d to 10 or less!
- Four (4) Canvas Collection inserts per box!
  - ✓ Includes rare autographed versions and short prints!
- Three (3) SPA Future Watch inserts #'d to 999 per box!
  - ✓ Collect rare red parallels #'d to 99 and autographed parallels #'d to 25 or less!

Look for autographs from rookies and legends like:

- ✓ Johnny Manziel
- ✓ Blake Bortles
- ✓ Sammy Watkins
- ✓ Teddy Bridgewater
- ✓ Carlos Hyde
- ✓ and many more!

- ✓ Peyton Manning
- ✓ John Elway
- ✓ Matthew Stafford
- ✓ Jerry Rice
- ✓ Dan Marino
- ✓ Ben Roethlisberger