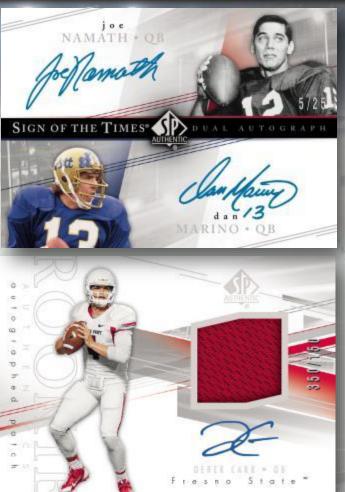

Look for autographs from rookies and legends like:

- ✓ Johnny Manziel
- ✓ Blake Bortles
- ✓ Sammy Watkins
- ✓ Teddy Bridgewater
- ✓ Carlos Hyde
- ✓ and many more!

- ✓ Peyton Manning
- ✓ John Elway
- ✓ Matthew Stafford
- ✓ Jerry Rice
- ✓ Dan Marino
- ✓ Ben Roethlisberger