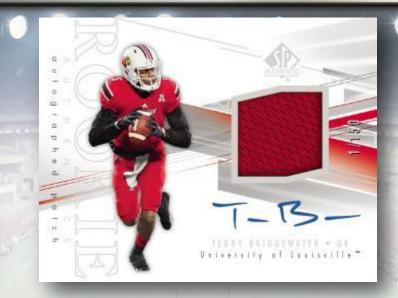

#### ➤ Product Highlights:

- ✓ SP Rookie Auto Patch (#'d to 550 or less)
- ✓ SPA Future Watch Autographs (#'d to 5 or less)
- ✓ Authentic Moments Autographs (1:87)
- ✓ Canvas Collection Short Prints (1:45)
- ➤ Arrival Date: November 2014

#### ➤ Box Break Summary:

- ➤ Three (3) Autographs per box!
  - ✓ Including one (1) Rookie Auto Patch #'d to 550 or less!
    - ✓ Look for rare inscribed parallels #'d to 10 or less!
- Four (4) Canvas Collection inserts per box!
  - ✓ Includes rare autographed versions and short prints!
- Three (3) SPA Future Watch inserts #'d to 999 per box!
  - ✓ Collect rare red parallels #'d to 99 and autographed parallels #'d to 25 or less!

Look for autographs from rookies and legends like:

- ✓ Johnny Manziel
- ✓ Blake Bortles
- ✓ Sammy Watkins
- ✓ Teddy Bridgewater
- ✓ Carlos Hyde
- ✓ and many more!

- ✓ Peyton Manning
- ✓ John Elway
- ✓ Matthew Stafford
- ✓ Jerry Rice
- ✓ Dan Marino
- ✓ Ben Roethlisberger