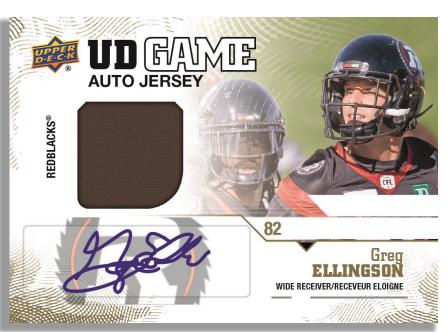

# UD GAME JERSEY AUTOGRPH

### PRODUCT HIGHLIGHTS (cont'd):

- Collect the entire 200-card base set.
- Look for rare parallels including:
  - Red Borders (#'d to 175)
  - Gold Borders (#'d to 50)
  - Purple Borders (#'d to 15)
- UD Game Jersey Autograph cards from CFL's top superstars!
- Find memorabilia cards including UD
   Game Jersey cards and rare UD Game Patch cards.
- Be on the lookout for very rare Blank Backs.