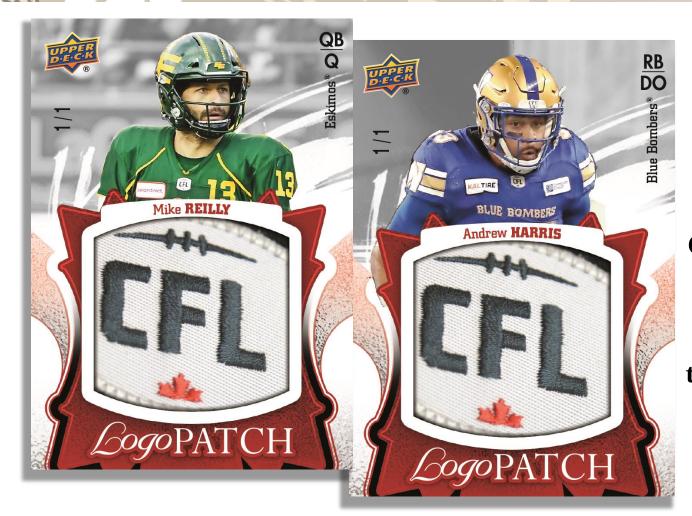

### PRODUCT HIGHLIGHTS (cont'd):

- NEW! O-Pee-Chee Jumbo Patch cards featuring the team's sponsorship logo and #'d to 2!
- **Big Hits!** Very lucky collectors can score the all-new ultimate One-of-One, CFL Logo Patch cards!

**BASE SET AUTOGRAPH** 

Collectors can score the ultimate One of One, CFL Logo Patch cards, featuring game-worn memorabilia from the CFL's top players!

#### CFL LOGO PATCH CARDS

(#'d to 1

**UD GAME JERSEY** (Seeded 1:13)