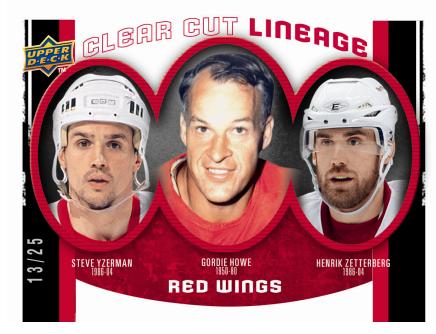

- ✓ Grab Young Guns Rookie Cards! (averaging 6 per box)
- 1st cards for players hitting NHL ice in October!
  Find 20th Anniversary variations (falling 1 in 4 packs!)
  - ✓ Paying tribute to UD Hockey's initial launch!
- ✓ Collect 2 UD Game Jersey cards per box!
- ✓ <u>New Twist</u> to Die-cut acetate cards:
  - Clear Cut Champions & Clear Cut Lineage
    - ✓ Honoring Stanley Cup Champions & Great Trios from different eras!
    - ✓ Combining to average 1 per case!
- ✓ Collect the All-World Team insert, hitting 2 per box!
  - ✓ Look for valuable Short-prints too!
- ✓ Grab Exclusive & Spectrum parallels, #'d to 100 & 10, respectively!

### <u>Key Inserts:</u>

Clear Cut Champions (die-cut):

Bobby Orr, Mario Lemieux, Wayne Gretzky, Sidney Crosby, Vincent Lecavalier, Stan Mikita, Martin Brodeur, Jonathan Toews, Patrick Roy, Henrik Zetterberg, Evgeni Malkin, Grant Fuhr, Gordie Howe and many more!