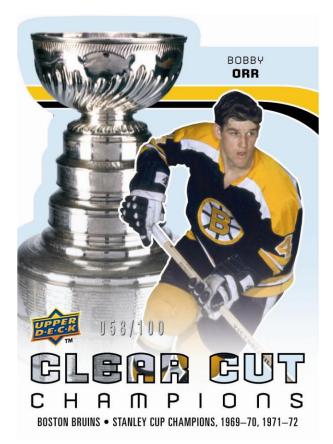

- ✓ Grab Young Guns Rookie Cards! (averaging 6 per box)
- 1st cards for players hitting NHL ice in October!
  Find 20th Anniversary variations (falling 1 in 4 packs!)
  - ✓ Paying tribute to UD Hockey's initial launch!
- ✓ Collect 2 UD Game Jersey cards per box!
- ✓ <u>New Twist</u> to Die-cut acetate cards:
  - Clear Cut Champions & Clear Cut Lineage
    - ✓ Honoring Stanley Cup Champions & Great Trios from different eras!
    - ✓ Combining to average 1 per case!
- ✓ Collect the All-World Team insert, hitting 2 per box!
  - ✓ Look for valuable Short-prints too!
- ✓ Grab Exclusive & Spectrum parallels, #'d to 100 & 10, respectively!

### <u>Key Inserts:</u>

Clear Cut Champions (die-cut):

Bobby Orr, Mario Lemieux, Wayne Gretzky, Sidney Crosby, Vincent Lecavalier, Stan Mikita, Martin Brodeur, Jonathan Toews, Patrick Roy, Henrik Zetterberg, Evgeni Malkin, Grant Fuhr, Gordie Howe and many more!