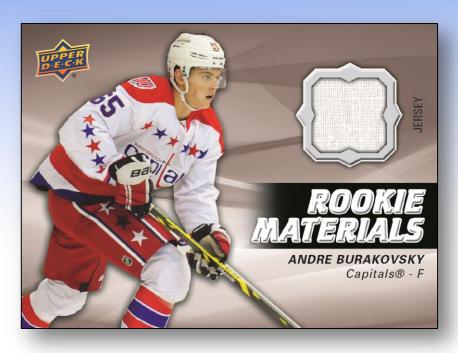

#### > OPC Update Content

- > 42 All-New Cards, including 30 RC's
- > Retro Update cards too, including Red Border

**Rookie Materials** 

- ✓ <u>Box Break:</u> (on average)
  - > Six (6) Young Guns RC's
  - > Four (4) UD Canvas
    - > Every other box will feature a YG, Retired or POE
  - > Two (2) Hockey Heroes 2010's
  - > NEW! (4) UD Portraits
    - > 60-card set including 15 SP RC's
  - > Five (5) O-Pee-Chee Update
    - > 42 all-new cards, including 30 RC's
  - > Two (2) O-Pee-Chee Retro Updates
  - One (1) UD Game Jersey
  - > One (1) Rookie Materials

**Rookie Breakouts** 

**UD Portraits** 

**Rookie Materials Patch** 

500 Goal Club Autograph Jersey card