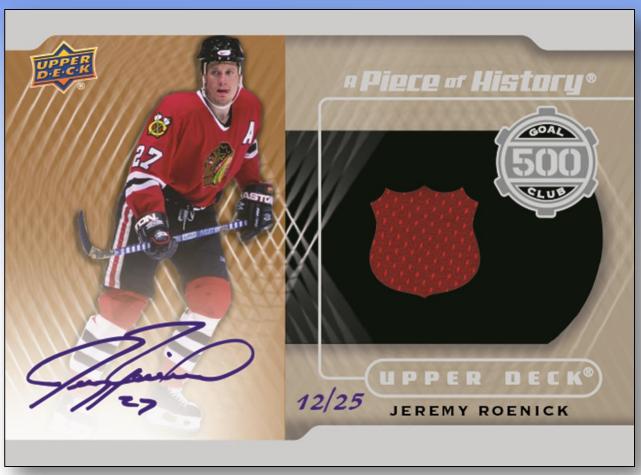

### ✓ Case Break: (on average)

- One (1) or more High Gloss (#'d of 10) or Plate (#'d of 1)
- Six (6) UD Canvas Young Guns
- Three (3) UD Canvas Retired and/or P.O.E.
- One (1) or more UD Portraits Gold or Platinum Blue
- ➤ One (1) O-Pee-Chee Red Border
- One (1) Rookie Breakouts (acetate card)
- One (1) Autograph Card
- One (1) Patch Card or 500/1000 Club Jersey Card
- One (1) Hockey Heroes Art or Header Card
- ➤ Look for 1990-91 25<sup>th</sup> Anniversary Buybacks
- Find 500 Goal & 1000 Point Club on-card Autos (#'d to 25 & 10, respectively)
- Look for Bonus, Case-Level Surprises!

**Rookie Breakouts** 

**UD Portraits** 

**Rookie Materials Patch** 

500 Goal Club Autograph Jersey card