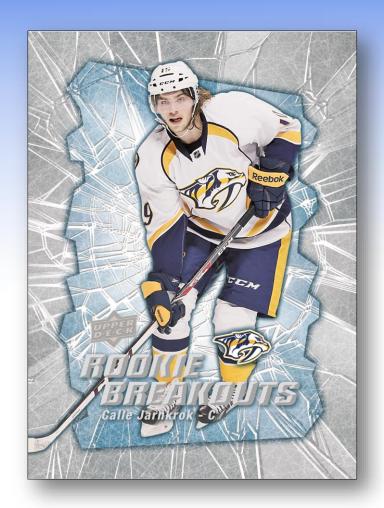

### ✓ Case Break: (on average)

- One (1) or more High Gloss (#'d of 10) or Plate (#'d of 1)
- Six (6) UD Canvas Young Guns
- Three (3) UD Canvas Retired and/or P.O.E.
- One (1) or more UD Portraits Gold or Platinum Blue
- ➤ One (1) O-Pee-Chee Red Border
- One (1) Rookie Breakouts (acetate card)
- One (1) Autograph Card
- One (1) Patch Card or 500/1000 Club Jersey Card
- One (1) Hockey Heroes Art or Header Card
- ➤ Look for 1990-91 25<sup>th</sup> Anniversary Buybacks
- Find 500 Goal & 1000 Point Club on-card Autos (#'d to 25 & 10, respectively)
- Look for Bonus, Case-Level Surprises!

**Rookie Breakouts** 

**UD Portraits** 

**Rookie Materials Patch** 

500 Goal Club Autograph Jersey card