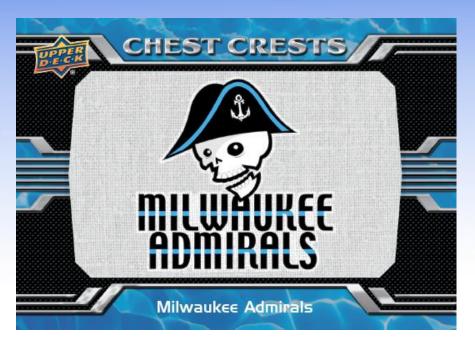

rand Rapids Griffins - RW

Anthony Mantha, Base Set Auto Parallel

#### Product Highlights:

- > 150-card Base set
  - > Featuring 50 SP's, falling 1 per Pack!
- ➤ Get 5 Autograph cards per Box!
  - Look for top Future Star Sigs!
- > Find Manufactured Logo Patches!
  - > Embroidered & Woven Patches!
  - > Thirty Logos in All!
- Grab Fun AHL Stickers!
  - ➤ Featuring Regular Team Logos, Alternate & Vintage Logos Too!



#### 2014-15 AHL Hockey

- ✓ <u>Box Break:</u> (on average)
  - > Five (5) Base Set Auto parallels
  - > Twenty (20) Base Set SP's
    - > Featuring Bright Future Stars!
  - > Three (3) AHL Team Stickers
    - > At least 1 Alternate Sticker
- ✓ <u>Case Break:</u> (on average)
  - Six (6) Manufactured Logo Patches



**Base Set Autograph Parallel** 



## 2014-15 AHL Hockey



**Team Logo Patch Cards** 





# 2014-15 Upper Deck Series 2



**Team Logo Patch Card** 



**Base Card**