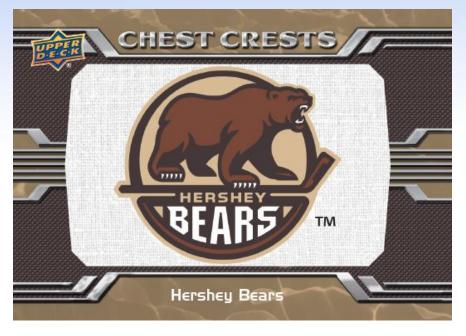

hony Mantha, Base Set Auto Parallel

#### Product Highlights:

- > 150-card Base set
  - > Featuring 50 SP's, falling 1 per Pack!
- ➤ Get 5 Autograph cards per Box!
  - Look for top Future Star Sigs!
- > Find Manufactured Logo Patches!
  - > Embroidered & Woven Patches!
  - > Thirty Logos in All!
- Grab Fun AHL Stickers!
  - ➤ Featuring Regular Team Logos, Alternate & Vintage Logos Too!



#### 2014-15 AHL Hockey

- ✓ <u>Box Break:</u> (on average)
  - > Five (5) Base Set Auto parallels
  - > Twenty (20) Base Set SP's
    - > Featuring Bright Future Stars!
  - > Three (3) AHL Team Stickers
    - > At least 1 Alternate Sticker
- ✓ <u>Case Break:</u> (on average)
  - Six (6) Manufactured Logo Patches



**Base Set Autograph Parallel** 



## 2014-15 AHL Hockey



**Team Logo Patch Cards** 





# 2014-15 Upper Deck Series 2



**Team Logo Patch Card** 



**Base Card**