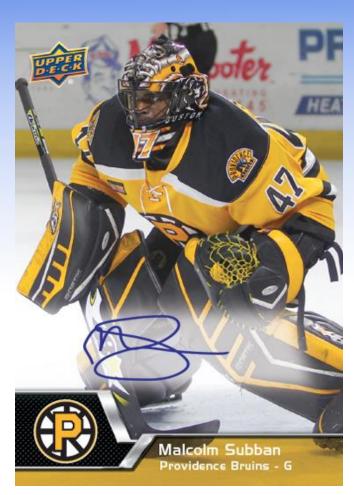

ck
- 20 packs per box
- 20 boxes per case



Anthony Mantha Grand Rapids Griffins - RW

Anthony Mantha, Base Set Auto Parallel

#### Product Highlights:

- > 150-card Base set
  - > Featuring 50 SP's, falling 1 per Pack!
- ➤ Get 5 Autograph cards per Box!
  - Look for top Future Star Sigs!
- > Find Manufactured Logo Patches!
  - > Embroidered & Woven Patches!
  - > Thirty Logos in All!
- Grab Fun AHL Stickers!
  - ➤ Featuring Regular Team Logos, Alternate & Vintage Logos Too!



#### 2014-15 AHL Hockey

- ✓ <u>Box Break:</u> (on average)
  - > Five (5) Base Set Auto parallels
  - > Twenty (20) Base Set SP's
    - > Featuring Bright Future Stars!
  - > Three (3) AHL Team Stickers
    - > At least 1 Alternate Sticker
- ✓ <u>Case Break:</u> (on average)
  - Six (6) Manufactured Logo Patches



**Base Set Autograph Parallel** 



## 2014-15 AHL Hockey



**Team Logo Patch Cards** 





# 2014-15 Upper Deck Series 2



**Team Logo Patch Card** 



**Base Card**