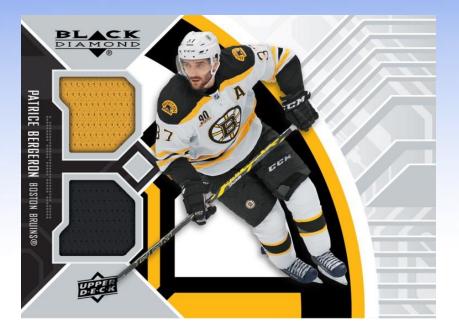

### And Get One of These

Quad Diamond Rookie Gems RELICS – FOUR (4) PRINCESS CUT DIAMONDS!!!!

Get Into the Draft-And Select Your Rookie (Card)!

Gemography

**Base Set** 

**Dual-Swatch Jersey Cards** 

**Championship Rings** 