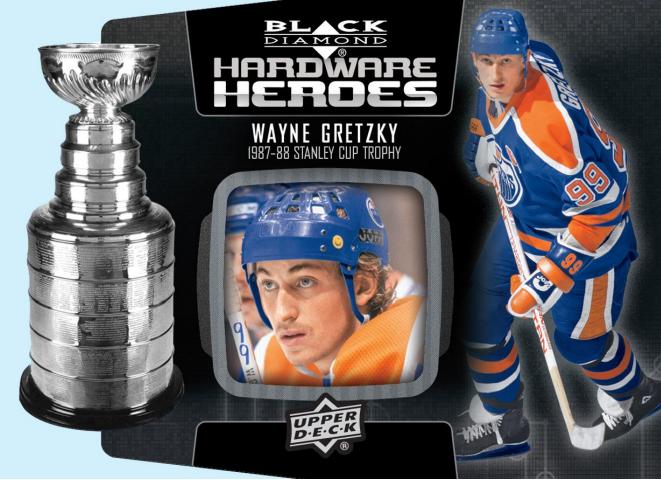

### ✓ <u>Case Break:</u> (on average)

- One (1) Lustrous Rookies
- One (1) Hardware Heroes (#'d of 100)
- Four (4) PETG Championship Rings
- Four (4) Autograph cards

Quad Diamond Rookie Gems

**Hardware Heroes**