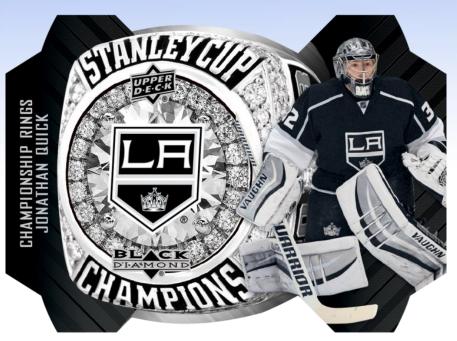

### And Get One of These

Quad Diamond Rookie Gems RELICS – FOUR (4) PRINCESS CUT DIAMONDS!!!!

Get Into the Draft-And Select Your Rookie (Card)!

Gemography

**Base Set** 

**Dual-Swatch Jersey Cards** 

**Championship Rings** 