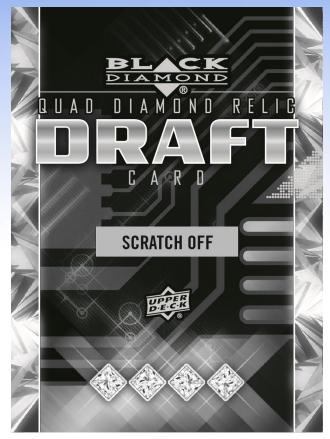

#### Find One of These ...

### And Get One of These

Quad Diamond Rookie Gems RELICS – FOUR (4) PRINCESS CUT DIAMONDS!!!!

Get Into the Draft-And Select Your Rookie (Card)!

Gemography

**Base Set** 

**Dual-Swatch Jersey Cards** 

**Championship Rings** 