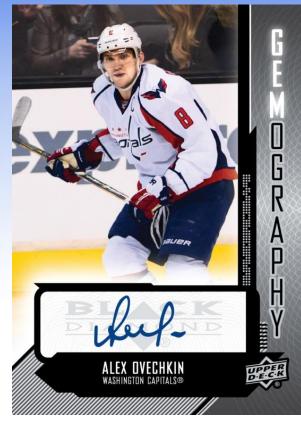

### And Get One of These

Quad Diamond Rookie Gems RELICS – FOUR (4) PRINCESS CUT DIAMONDS!!!!

Get Into the Draft-And Select Your Rookie (Card)!

Gemography

**Base Set** 

**Dual-Swatch Jersey Cards** 

**Championship Rings** 