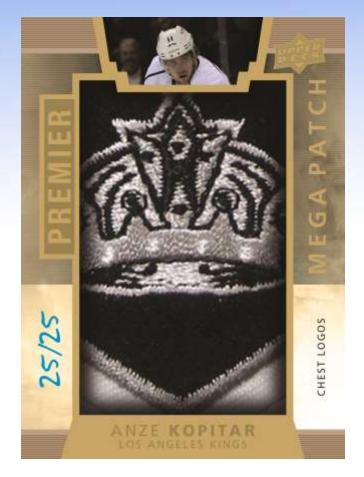

#### Product Highlights:

- > Big, Big Hits in Every Tin:
  - One Acetate Rookie Auto Patch!
  - Four Additional Auto or Mem Hits!
  - > Two Base Set Cards, which incl. Rookies!
- > Amazing Array of Mega Patches (1.75" x 2.75")!!
  - > 1.75" x 2.75" Patches! All Game-Worn!
  - Chest Logos & Sleeve Numbers!
  - Shoulder & Commemorative Logos too!
  - > Find Mega Patch Duos, Featuring 2 players!
- Plethora of Big Hitters!
  - > Grab Premier Rookie Auto Patches (#'d to 299 & 199, plus parallels to 49, 10 & 1-of-1's)
  - > Twenty Additional Rookie Autos, also with parallels dropping to 49, 10 & 1-of-1!
  - > Huge Array of Hard-Signed Autos, including Signature Champions (#'d to 99 or less), Inked Inscriptions (#'d 99 or less)!
  - > Pull '02-03 Premier Collection Rookie Auto Patch Tributes — Featuring RC's and Vets!

#### **MEGA PATCHES = MEGA HITS!!**

100% Game-Worn - Including Rookies!!!!

**Chest Logos** 

**Inked Inscriptions** 

**Base Set, Gold Spectrum Patch** 

**Acetate Rookie Auto Patch**