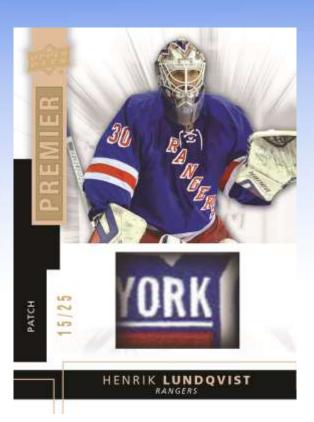

#### Product Highlights:

- > Big, Big Hits in Every Tin:
  - One Acetate Rookie Auto Patch!
  - Four Additional Auto or Mem Hits!
  - > Two Base Set Cards, which incl. Rookies!
- > Amazing Array of Mega Patches (1.75" x 2.75")!!
  - > 1.75" x 2.75" Patches! All Game-Worn!
  - Chest Logos & Sleeve Numbers!
  - Shoulder & Commemorative Logos too!
  - > Find Mega Patch Duos, Featuring 2 players!
- Plethora of Big Hitters!
  - > Grab Premier Rookie Auto Patches (#'d to 299 & 199, plus parallels to 49, 10 & 1-of-1's)
  - > Twenty Additional Rookie Autos, also with parallels dropping to 49, 10 & 1-of-1!
  - > Huge Array of Hard-Signed Autos, including Signature Champions (#'d to 99 or less), Inked Inscriptions (#'d 99 or less)!
  - > Pull '02-03 Premier Collection Rookie Auto Patch Tributes — Featuring RC's and Vets!