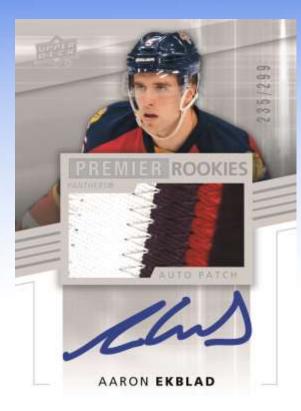

#### Product Highlights:

- > Big, Big Hits in Every Tin:
  - One Acetate Rookie Auto Patch!
  - Four Additional Auto or Mem Hits!
  - > Two Base Set Cards, which incl. Rookies!
- > Amazing Array of Mega Patches (1.75" x 2.75")!!
  - > 1.75" x 2.75" Patches! All Game-Worn!
  - Chest Logos & Sleeve Numbers!
  - Shoulder & Commemorative Logos too!
  - > Find Mega Patch Duos, Featuring 2 players!
- Plethora of Big Hitters!
  - > Grab Premier Rookie Auto Patches (#'d to 299 & 199, plus parallels to 49, 10 & 1-of-1's)
  - > Twenty Additional Rookie Autos, also with parallels dropping to 49, 10 & 1-of-1!
  - > Huge Array of Hard-Signed Autos, including Signature Champions (#'d to 99 or less), Inked Inscriptions (#'d 99 or less)!
  - > Pull '02-03 Premier Collection Rookie Auto Patch Tributes — Featuring RC's and Vets!

- ✓ <u>Tin Break:</u> (on average)
  - > One (1) Rookie Auto Patch
  - > Four (4) Additional Autograph or Memorabilia Hits
  - > Two (2) Base Set Cards
    - > Includes Rookies too!
- ✓ <u>5-Box Inner Break:</u> (on average)
  - > Five (5) Base Veterans
  - > Five (5) Base RC's
  - > Five (5) Acetate Rookie Auto Patch cards!
  - > Twenty (20) Additional Auto & Memorabilia Hits!!