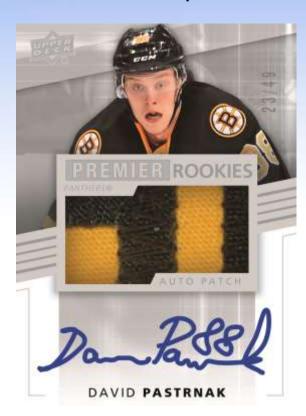

- Configuration:
- 7 cards per tin
- 5 tins per inner
- 2 inners per case

Acetate Rookie Auto Patch, Silver Spectrum Parallel

#### Product Highlights:

- > Big, Big Hits in Every Tin:
  - One Acetate Rookie Auto Patch!
  - Four Additional Auto or Mem Hits!
  - > Two Base Set Cards, which incl. Rookies!
- > Amazing Array of Mega Patches (1.75" x 2.75")!!
  - > 1.75" x 2.75" Patches! All Game-Worn!
  - Chest Logos & Sleeve Numbers!
  - Shoulder & Commemorative Logos too!
  - > Find Mega Patch Duos, Featuring 2 players!
- Plethora of Big Hitters!
  - > Grab Premier Rookie Auto Patches (#'d to 299 & 199, plus parallels to 49, 10 & 1-of-1's)
  - > Twenty Additional Rookie Autos, also with parallels dropping to 49, 10 & 1-of-1!
  - > Huge Array of Hard-Signed Autos, including Signature Champions (#'d to 99 or less), Inked Inscriptions (#'d 99 or less)!
  - > Pull '02-03 Premier Collection Rookie Auto Patch Tributes — Featuring RC's and Vets!

- ✓ <u>Tin Break:</u> (on average)
  - > One (1) Rookie Auto Patch
  - > Four (4) Additional Autograph or Memorabilia Hits
  - > Two (2) Base Set Cards
    - > Includes Rookies too!
- ✓ <u>5-Box Inner Break:</u> (on average)
  - > Five (5) Base Veterans
  - > Five (5) Base RC's
  - > Five (5) Acetate Rookie Auto Patch cards!
  - > Twenty (20) Additional Auto & Memorabilia Hits!!