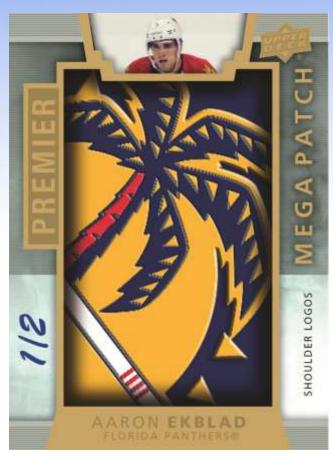

#### Product Highlights:

- > Big, Big Hits in Every Tin:
  - One Acetate Rookie Auto Patch!
  - Four Additional Auto or Mem Hits!
  - > Two Base Set Cards, which incl. Rookies!
- > Amazing Array of Mega Patches (1.75" x 2.75")!!
  - > 1.75" x 2.75" Patches! All Game-Worn!
  - Chest Logos & Sleeve Numbers!
  - Shoulder & Commemorative Logos too!
  - > Find Mega Patch Duos, Featuring 2 players!
- Plethora of Big Hitters!
  - > Grab Premier Rookie Auto Patches (#'d to 299 & 199, plus parallels to 49, 10 & 1-of-1's)
  - > Twenty Additional Rookie Autos, also with parallels dropping to 49, 10 & 1-of-1!
  - > Huge Array of Hard-Signed Autos, including Signature Champions (#'d to 99 or less), Inked Inscriptions (#'d 99 or less)!
  - > Pull '02-03 Premier Collection Rookie Auto Patch Tributes — Featuring RC's and Vets!

#### **MEGA PATCHES = MEGA HITS!!**

100% Game-Worn - Including Rookies!!!!

**Chest Logos** 

**Inked Inscriptions** 

**Base Set, Gold Spectrum Patch** 

**Acetate Rookie Auto Patch**