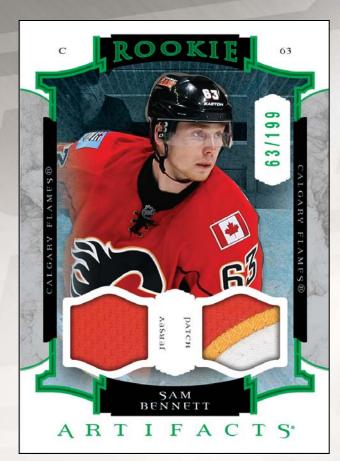

Rookies!
- ➤ All-New "Honoured Members" Relics, Autos and Cut Signatures!!!
- ➤ All-New "Lord Stanley's Legacy" Hits!
- > All-New "Year One Rookie Gamers" Relics (incl. jersey, patch, strap & tag)!

### Configuration:

- 4 cards per pack
- 8 packs per box
- 10 boxes per inner
- 2 inners per case



Stars Material, Spectrum
Patch –Patch Parallel





- ✓ Box Break: (on average)
  - > Three (3) Auto or Relic Cards
  - > One (1) Rookie Redemption
  - > One (1) Card #'d of 99 or less
  - > Three (3) Cards #'d of 999 or Less
  - On average, 7 out of every 10 boxes will have a card featuring either a patch, strap, stick, tag, Six-swatch jersey or premium autograph (Base Set Auto or Auto-Mem Parallel, Auto'd Rookie Redemption, Top 12 Rookie Sig etc.)!

Year One Rookie Gamers – Patch Parallel





Rookie Materials - Jersey-Patch

#### √ 10-Box Inner Break: (on average)

#### Look for up to four per inner amongst:

- Base Set Autos (#'d of 5)
- Base Set Auto Relics (#'d of 25 or less)
- Base Set Premium Relics (#'d of 10 or less)
- Rookie Redemption Autos
- Rookie Redemption Auto Relics
- Frozen Artifacts Premium Relics (#'d of 12)
- Honoured Members Autos, Relics, Cuts (#'d of 27 or less)
- Lord Stanley's Legacy Premium Relics (#'d of 12) & Sigs (1:240)
- > Stick-to-Stick Trios (1:240)
- Treasured Swatches Premium Relics (#'d of 12)
- Tundra Tandems & Trios Premium Relics (#'d of 15 or less)
- Tundra Sixes w/Premium Relic parallels (#'d of 99 or less)
- > Year One Rookie Gamers Premium Relics (#'d to 16 or less)
- > Top 12 Rookie Signatures (1:480)
- > Autograph Buybacks (#'d of 1