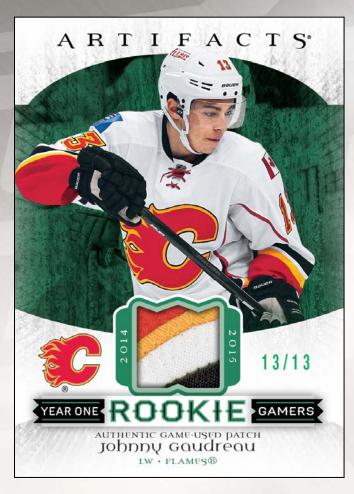

### Product Highlights:

- > NEW CONFIGURATION!
  - Hobby Box Prices Reduced by 15%!
  - > Eight packs per box
  - > Every box still features three Auto or Memorabilia Cards
- Expanded Rookie Redemption Program will incorporate full run of Parallels, Autos & Relic Variations for the five best 2015-16 Rookies!
- ➤ All-New "Honoured Members" Relics, Autos and Cut Signatures!!!
- ➤ All-New "Lord Stanley's Legacy" Hits!
- > All-New "Year One Rookie Gamers" Relics (incl. jersey, patch, strap & tag)!

### Configuration:

- 4 cards per pack
- 8 packs per box
- 10 boxes per inner
- 2 inners per case



Stars Material, Spectrum
Patch –Patch Parallel





- ✓ Box Break: (on average)
  - > Three (3) Auto or Relic Cards
  - > One (1) Rookie Redemption
  - > One (1) Card #'d of 99 or less
  - > Three (3) Cards #'d of 999 or Less
  - On average, 7 out of every 10 boxes will have a card featuring either a patch, strap, stick, tag, Six-swatch jersey or premium autograph (Base Set Auto or Auto-Mem Parallel, Auto'd Rookie Redemption, Top 12 Rookie Sig etc.)!

Year One Rookie Gamers – Patch Parallel





Rookie Materials - Jersey-Patch

#### √ 10-Box Inner Break: (on average)

#### Look for up to four per inner amongst:

- Base Set Autos (#'d of 5)
- Base Set Auto Relics (#'d of 25 or less)
- Base Set Premium Relics (#'d of 10 or less)
- Rookie Redemption Autos
- Rookie Redemption Auto Relics
- Frozen Artifacts Premium Relics (#'d of 12)
- Honoure