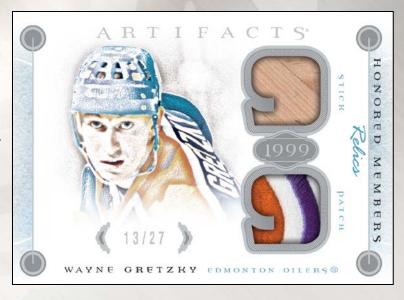

### **\* HONOURED MEMBERS INSERTS**

- Planned for a three-year run, to feature up to 100 HOFers!
- > All cards are 140 pt. thick!
- > All cards are printed on lustrous Acetate stock with Silver Spectrum Deco Foil!
- Limited to 27 Serial #'d copies per card for Relics & Autos!
- Limited to 5 or Less Serial #'d copies per card for Cut Sigs!
- Look for superstars ranging from the Original 6 Era to Modern Day!

**Honoured Members Relics** 

2015 No. 1 NHL Draft Pick?

**Lord Stanley's Legacy Signatures** 

**Base Card**