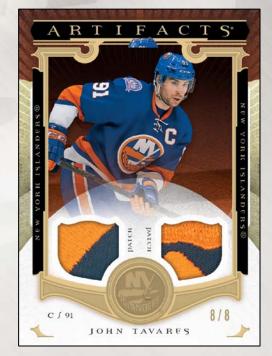

### Product Highlights:

- > NEW CONFIGURATION!
  - Hobby Box Prices Reduced by 15%!
  - > Eight packs per box
  - > Every box still features three Auto or Memorabilia Cards
- Expanded Rookie Redemption Program will incorporate full run of Parallels, Autos & Relic Variations for the five best 2015-16 Rookies!
- ➤ All-New "Honoured Members" Relics, Autos and Cut Signatures!!!
- ➤ All-New "Lord Stanley's Legacy" Hits!
- > All-New "Year One Rookie Gamers" Relics (incl. jersey, patch, strap & tag)!

### Configuration:

- 4 cards per pack
- 8 packs per box
- 10 boxes per inner
- 2 inners per case



Stars Material, Spectrum
Patch –Patch Parallel





- ✓ Box Break: (on average)
  - > Three (3) Auto or Relic Cards
  - > One (1) Rookie Redemption
  - > One (1) Card #'d of 99 or less
  - > Three (3) Cards #'d of 999 or Less
  - On average, 7 out of every 10 boxes will have a card featuring either a patch, strap, stick, tag, Six-swatch jersey or premium autograph (Base Set Auto or Auto-Mem Parallel, Auto'd Rookie Redemption, Top 12 Rookie Sig etc.)!

Year One Rookie Gamers – Patch Parallel





Rookie Materials - Jersey-Patch

#### √ 10-Box Inner Break: (on average)

#### Look for up to four per inner amongst:

- Base Set Autos (#'d of 5)
- Base Set Auto Relics (#'d of 25 or less)
- Base Set Premium Relics (#'d of 10 or less)
- Rookie Redemption Autos
- Rookie Redemption Auto Relics
- F