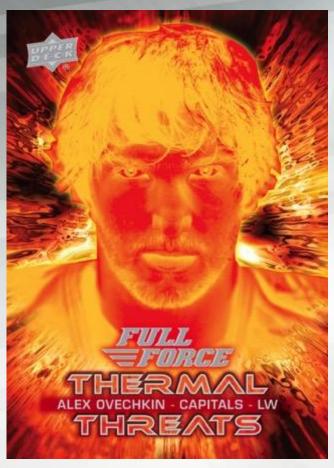

**Thermal Threats** 

Foil Configuration:

- 5 cards per pack
- 20 packs per box
- 20 boxes per case
- Blaster Configuration:
  - 5 cards per pack
  - 7 packs + 1 bonus pack per box
  - 20 boxes per case
- \* <u>Product Highlights:</u>
  - Collect Flashy Rainbow Foil Inserts! Including:
    - > Thermal Threats
    - Ice Encounters
    - Draft Board
    - Calder Competitors
  - Look for the ALL NEW "Blueprint" set within a set!
    - Collect the entire 45-card set!