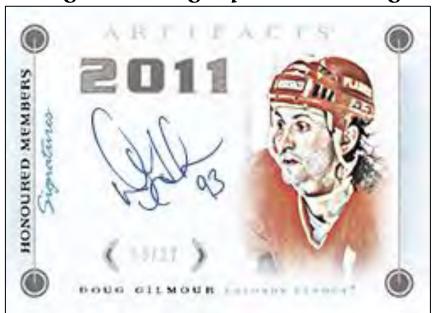

### Honoured Members

## Find Super-Premium Honoured Members Relics, Signatures or Cut Signatures!

Showcasing Hall of Fame Inductees With Game-Worn Memorabilia, Hard-Signed Autographs or Cut Signatures!

Honored Members Signatures