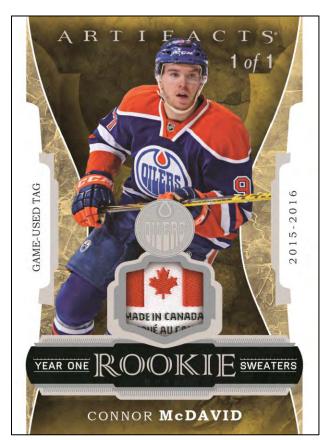

### Memorabilia Cards

Year One Rookie Sweaters, Featuring Jersey, Patch, Strap & Tags From Actual Rookie-Season Game-Worn Jerseys!

Piece de Resistance

Find a Wide Array of Memorabilia and Autographed Memorabilia Cards From The NHL's Top Stars, Legends & Rookies!

Year One Rookie Sweaters- Tag //