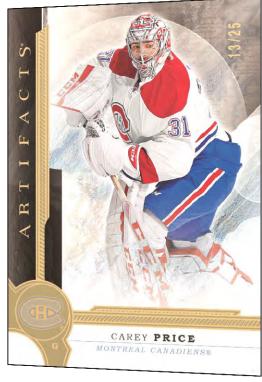

Adding Value in Every Box, Grab 4 Serial #'d Cards!

Including At-Least 1 #'d to 99 or Less!

Look for the Lord Stanley's Legacy Relic And Signature Cards! Featuring an Array of Active & Retired Players Who Have Lifted Lord Stanley's Cup!