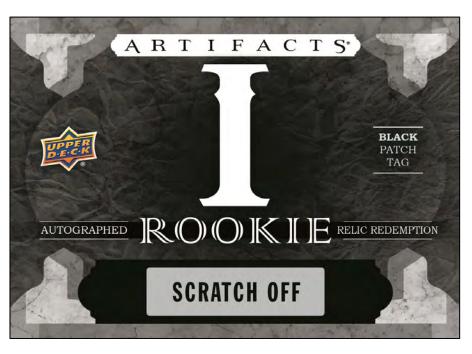

## Rookie Redemptions

### Find 2016-17Top Prospects Rookie Cards Before They Debut!

Auto Rookie Relic Redemption Black (Patch-Tag) //

Get At-Least 1 Rookie Redemption Card in Every Box!

Find 2 Ever Popular Autographed and or Auto Relic Rookie Redemption Cards Per Inner!

Including the Prized 1-of-1 Black Foil,
Patch-Tag Autograph!