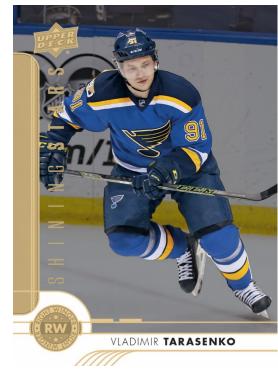

## Shining Stars Inserts printed on lustrous foil board Falling 3 Per Hobby Box.

Collect Centers, Left Wingers And SP Goalies.
Find Red Parallels

Falling 1 Per Hobby Box.

**Shining Stars** 

Collect The Entire UD Portraits Set. Featuring Super Stars And Rookies, Hitting 4 Per Hobby Box.