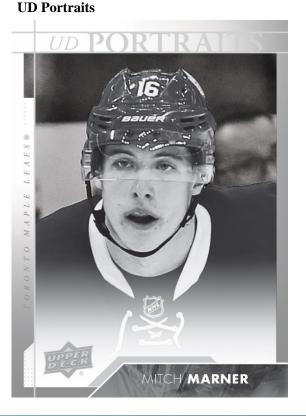

## Shining Stars Inserts printed on lustrous foil board Falling 3 Per Hobby Box.

Collect Centers, Left Wingers And SP Goalies.
Find Red Parallels

Falling 1 Per Hobby Box.

**Shining Stars** 

Collect The Entire UD Portraits Set. Featuring Super Stars And Rookies, Hitting 4 Per Hobby Box.