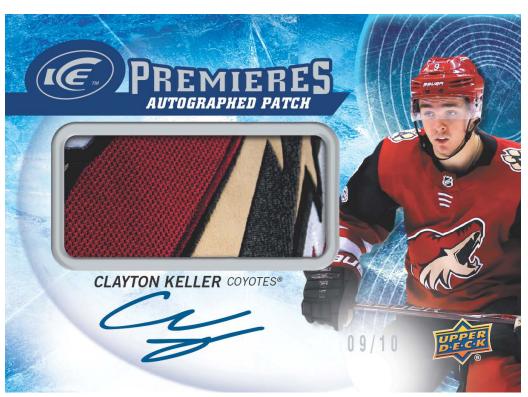

#### ICE PREMIERES

Grab Ice Premieres Rookie Autographs
Numbered as low as 99 And
Ice Premieres Rookie Autograph Patches
Numbered as Low as 10