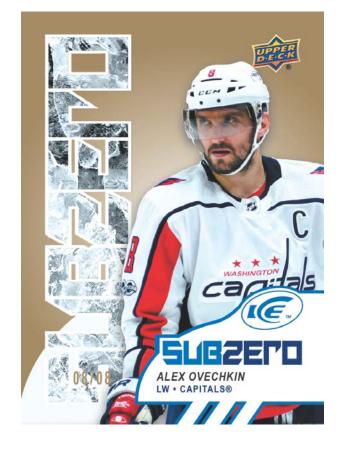

#### Sub Zero

Featuring Top Talent in The NHL on a
Holographic Acetate Surface,
Making This Set Within a Set a Force to be Reckoned With.

Sub Zero Rookies Gold Parallel

Sub Zero Gold SP