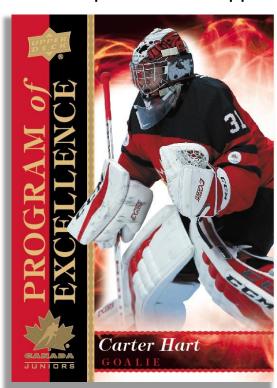

#### **PRODUCT HIGHLIGHTS** (on average):

- Look for (4) autograph or memorabilia hits per box including one Premium Autograph Patch!
- Features a stunning 100-card base set including Hockey Canada's elite U-18 & U-20 prospects, 2018 women's team and alumni!
- NEW! Find Golden Futures inserts, commemorating Canada's gold medal victory at the World Junior Championship!
- NEW! Collect the all-new Provincial Prowess insert highlighting various players who are the pride of their respective provinces.
- Back by Popular Demand! Return of the historical Program of Excellence insert.