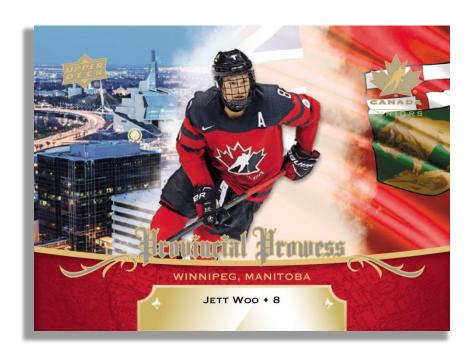

#### **PRODUCT HIGHLIGHTS** (on average):

- Look for (4) autograph or memorabilia hits per box including one Premium Autograph Patch!
- Features a stunning 100-card base set including Hockey Canada's elite U-18 & U-20 prospects, 2018 women's team and alumni!
- NEW! Find Golden Futures inserts, commemorating Canada's gold medal victory at the World Junior Championship!
- NEW! Collect the all-new Provincial Prowess insert highlighting various players who are the pride of their respective provinces.
- Back by Popular Demand! Return of the historical Program of Excellence insert.