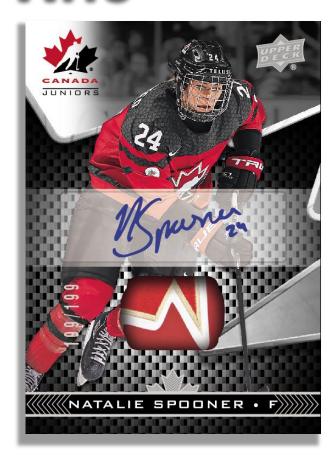

#### **BOX BREAK** (on average):

Five (5) or more #'d parallels

Exclusives #'d to 225

High Gloss #'d to 25

Black #'d to 5

Three (3) or more autograph or memorabilia inserts\*

Black Auto #'s to 5

Team Canada Jerseys

One (1) or more premium autograph patch cards\*

Team Canada Premium Swatch Auto Tier 1 #'d 125

Team Canada Premium Swatch Auto Tier 2 #'d 199

Team Canada Women's Premium Swatch Auto #'d to 199

\*Up to (4) autographs or memorabilia hits per box!