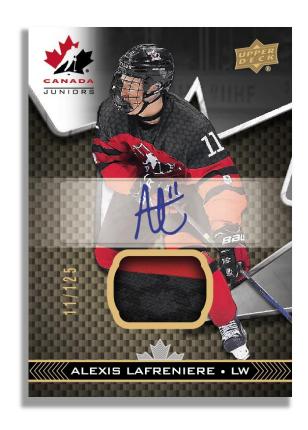

#### **PRODUCT HIGHLIGHTS** (on average):

- Look for (4) autograph or memorabilia hits per box including one Premium Autograph Patch!
- Features a stunning 100-card base set including Hockey Canada's elite U-18 & U-20 prospects, 2018 women's team and alumni!
- NEW! Find Golden Futures inserts, commemorating Canada's gold medal victory at the World Junior Championship!
- NEW! Collect the all-new Provincial Prowess insert highlighting various players who are the pride of their respective provinces.
- Back by Popular Demand! Return of the historical Program of Excellence insert.

One (1) or more premium autograph patch cards\*

Team Canada Premium Swatch Auto Tier 1 #'d 125

Team Canada Premium Swatch Auto Tier 2 #'d 199

Team Canada Women's Premium Swatch Auto #'d to 199

\*Up to (4) autographs or memorabilia hits per box!