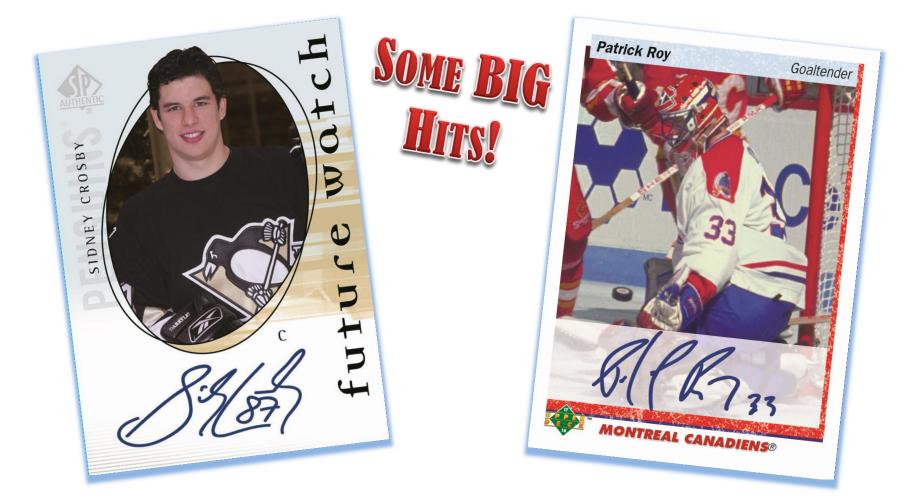

### PRODUCT HIGHLIGHTS

- Every box contains a hard-signed autograph and a sealed one-touch case.
- Look for signed acetate versions of 2018-19
  Upper Deck Series 1 & 2 base cards and rookies, including Exclusives, High Gloss and One-of-One parallels.

### **PRODUCT HIGHLIGHTS** (cont'd):

- Find autographed acetate versions of iconic rookie card with our **Clear Cut Rookie Tribute** cards.
- **Embedded Endorsements** featuring autos from top Rookies, Veterans and Legends numbered to 99 and rare Gold and Orange parallels numbered as low as 3!