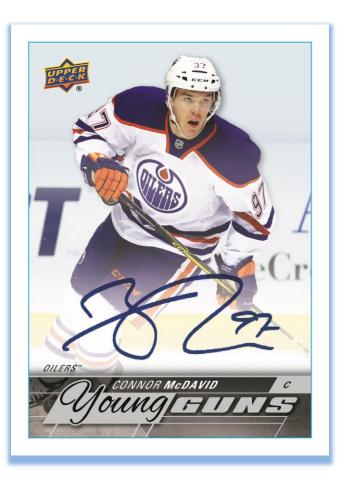

### PRODUCT HIGHLIGHTS

- Every box contains a hard-signed autograph and a sealed one-touch case.
- Look for signed acetate versions of 2018-19
  Upper Deck Series 1 & 2 base cards and rookies, including Exclusives, High Gloss and One-of-One parallels.

### **PRODUCT HIGHLIGHTS** (cont'd):

- Find autographed acetate versions of iconic rookie card with our **Clear Cut Rookie Tribute** cards.
- **Embedded Endorsements** featuring autos from top Rookies, Veterans and Legends numbered to 99 and rare Gold and Orange parallels numbered as low as 3!