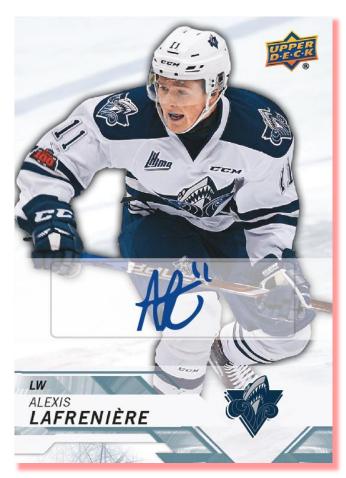

#### **ADDITIONAL HIT**(on average):

1 SP Top Prospect insert per case.

BASE SET AUTOGRAPH