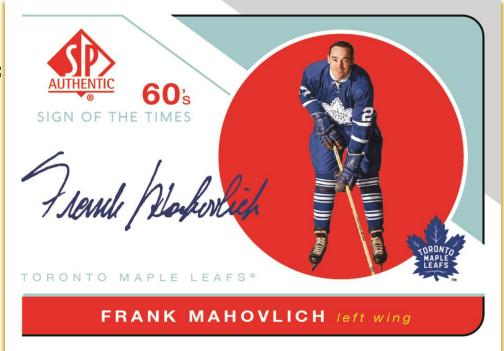

#### PRODUCT HIGHLIGHTS (cont'd):

**NEW! Sign of the Times Decades** featuring hard signed autographs of the leagues retired legends from the 1960s to 1990s each with a unique design themed around the decade they dominated the NHL®.

### SIGN OF THE TIMES DECADES

# SIGN OF THE TIMES DECADES