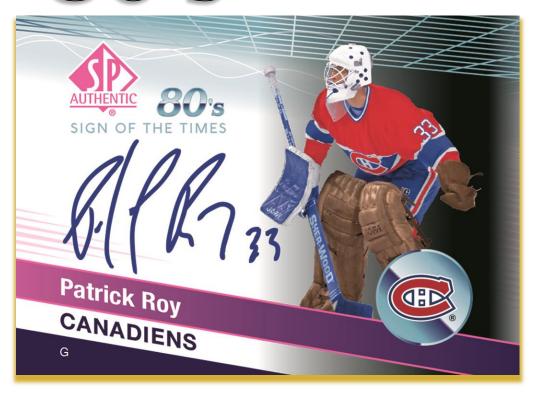

#### PRODUCT HIGHLIGHTS (cont'd):

**NEW! Sign of the Times Decades** featuring hard signed autographs of the leagues retired legends from the 1960s to 1990s each with a unique design themed around the decade they dominated the NHL®.

### SIGN OF THE TIMES DECADES

# SIGN OF THE TIMES DECADES