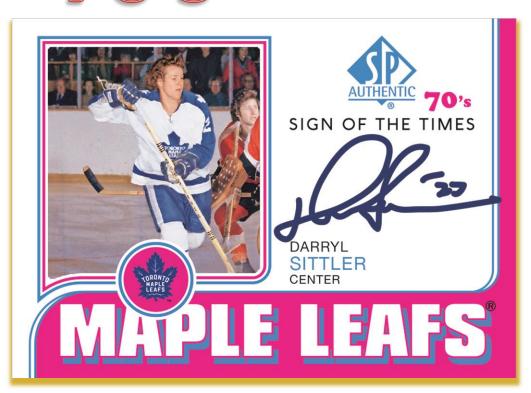

#### PRODUCT HIGHLIGHTS (cont'd):

**NEW! Sign of the Times Decades** featuring hard signed autographs of the leagues retired legends from the 1960s to 1990s each with a unique design themed around the decade they dominated the NHL®.

### SIGN OF THE TIMES DECADES

# SIGN OF THE TIMES DECADES