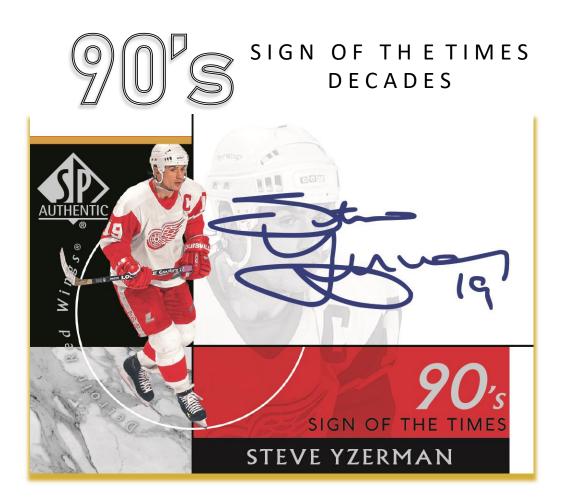

#### PRODUCT HIGHLIGHTS (cont'd):

**NEW! Sign of the Times Decades** featuring hard signed autographs of the leagues retired legends from the 1960s to 1990s each with a unique design themed around the decade they dominated the NHL®.

### SIGN OF THE TIMES DECADES

# SIGN OF THE TIMES DECADES