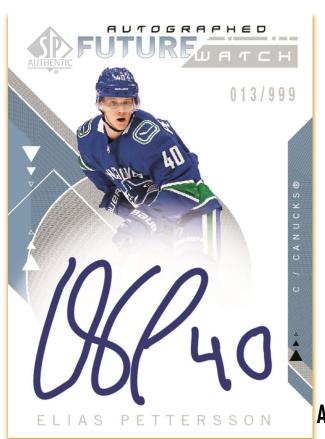

### PRODUCT HIGHLIGHTS (on average):

- Collect Two autograph cards per box, including:
  - At least (1) Auto Future Watch, featuring Rookies with hard-signed autos!
  - Other notable auto inserts like Sign of the Times
     & Marks of Distinction.
- Find Young Guns Updates, in additional to Exclusives
  parallels (#'d to 100) and High Gloss parallels (#'d to
  10).
- Bounty Returns! Featuring superstars, legends & Rookies on gorgeous spectrum light FX.
- Grab the highly sought-after **Future Watch Auto Patch** Variation cards (#'d to 100).

Autographed Future Watch