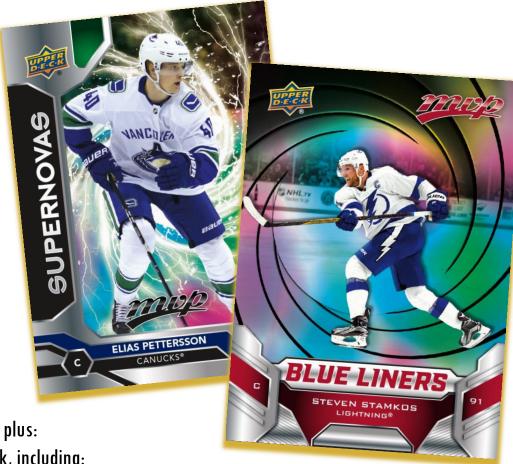

# **PRODUCT HIGHLIGHTS:**

- Your 2019-20 hockey card collection starts here with an impressive 250 card base set!
- NEW! Collect the Stanley Cup Edition Silver and Super Scripts.
- NEW! Look for new shiny inserts including Supernovas, Net Crashers & Blue Liners.
- Look for the Rookie cards via (4) planned Rookie Redemption cards broken down by division and the highly sought after 2019 #1 Draft Pick Redemption cards.