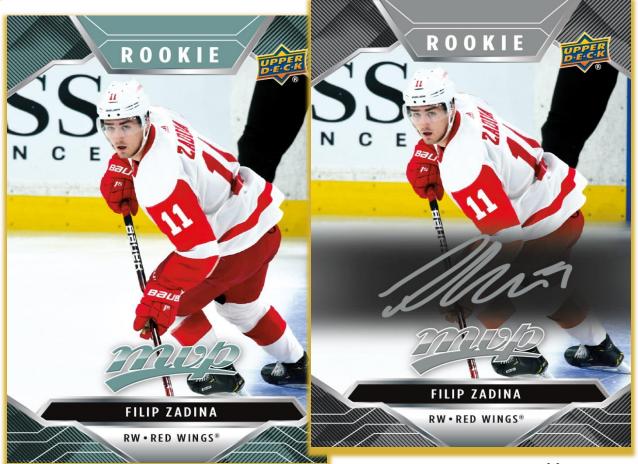

er 2019 #1 Draft Pick Redemption cards.

BASE DESIGN







# **RETAIL:**

- 5 cards per pack
- ° 36 packs per box
- 20 boxes per case

### **GRAVITY FEED:**

- 5 cards per pack
- 36 packs per box
- 6 boxes per case

#### **MASS BLASTER:**

- 5 cards per pack
- 21 packs (Bonus Pack included)
- 20 boxes per case
- BLASTER EXCLUSIVE: Gold Script Parallel

# FAT PACKS:

34 cards per pack

#### **FACTORY SET:**

- 250 card Blue Parallel complete base set, plus:
- FACTORY SET EXCLUSIVE: 5-card bonus pack, including:
  Western Stars, Eastern Starts or Rookie Formations











### **STANLEY CUP EDITION TRIBUTE INSERT SET:**

- A 100-card insert set.
- Integrating the 1999-2000 MVP Stanley Cup Edition Design
- Two subsets Silver Script & Super Script (#'d to 25).







BIG TIME ROOKIE CARDS



**ROOKIE BASE DESIGN** 

SILVER SCRIPT //