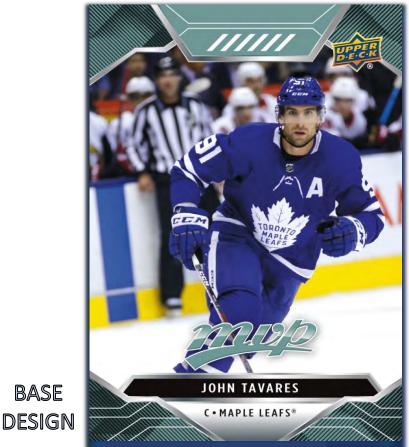

# **CONFIGURATION:**

- 8 cards per pack
- 20 packs per box

BASE

# **PRODUCT HIGHLIGHTS:**

- Your 2019-20 hockey card collection starts here with an impressive 250 card base set!
- **NEW!** Collect the **Stanley Cup Edition Silver and Super Scripts**.
- NEW! Look for new shiny inserts including Supernovas and Net Crashers.
- Grab Colors and Contours, featuring Spectrum Light FX variations of all 100 of the Stanley Cup Edition Tribute cards, including a rare Purple parallel numbered to 9!
- Look for the 1<sup>st</sup> Rookie cards of the year including (4) planned Rookie Redemption cards broken down by division and the highly sought after 2019 #1 Draft Pick Redemption cards.
- Find the popular Silver Script parallels, Super Script parallels (#'d to 25), and **Black Super Script parallels** (#'d to 5)!