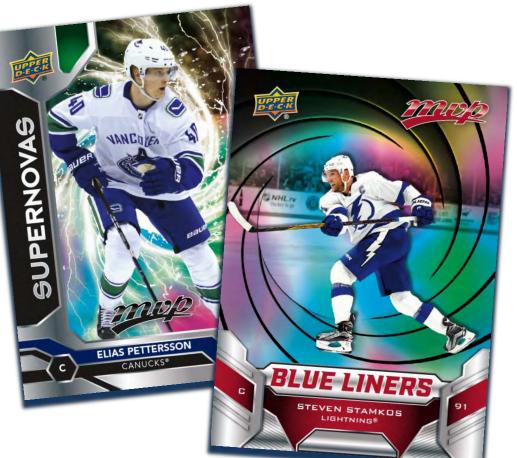

#### BOX BREAK (on average):

- (4) Stanley Cup Edition Silver and Super Scripts NEW!
- (3) Rainbow Foil inserts including Supernovas,
- Net Crashers, & Blue Liners NEW!
- ° (5) (6) Puzzle Back Base Set Parallels
- (6) Silver Script Base Set Parallels
- (10) High Series Base Set Short Prints