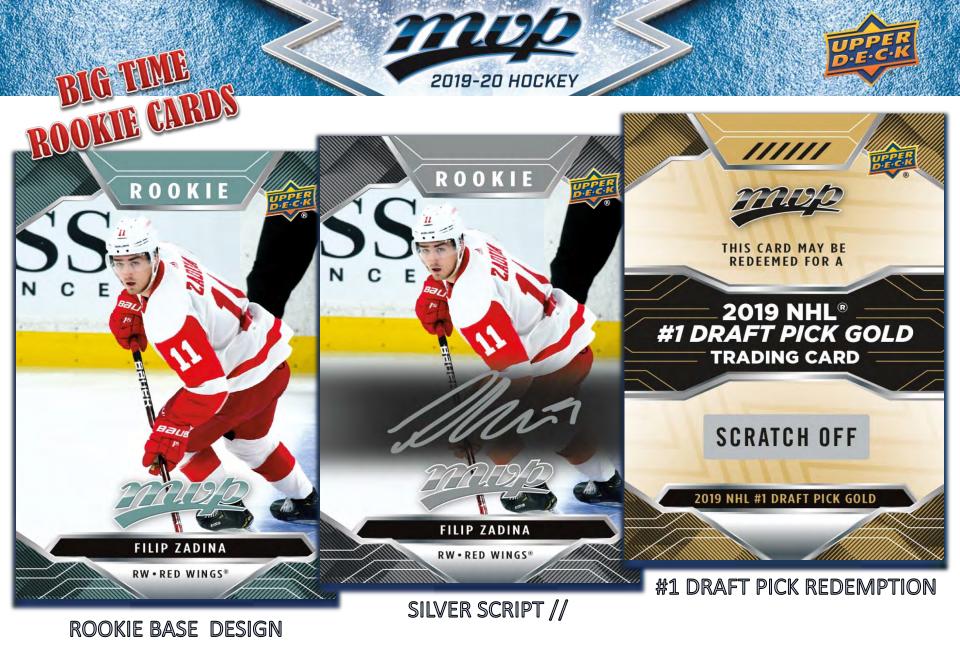

# **PRODUCT HIGHLIGHTS:**

- Your 2019-20 hockey card collection starts here with an impressive 250 card base set!
- **NEW!** Collect the **Stanley Cup Edition Silver and Super Scripts**.
- NEW! Look for new shiny inserts including Supernovas and Net Crashers.
- Grab Colors and Contours, featuring Spectrum Light FX variations of all 100 of the Stanley Cup Edition Tribute cards, including a rare Purple parallel numbered to 9!
- Look for the 1<sup>st</sup> Rookie cards of the year including (4) planned Rookie Redemption cards broken down by division and the highly sought after 2019 #1 Draft Pick Redemption cards.
- Find the popular Silver Script parallels, Super Script parallels (#'d to 25), and **Black Super Script parallels** (#'d to 5)!

#### CASE BREAK (on average):

(1) Rookie Redemption

All Content is subject to change. Card images are solely for the purpose of design display.