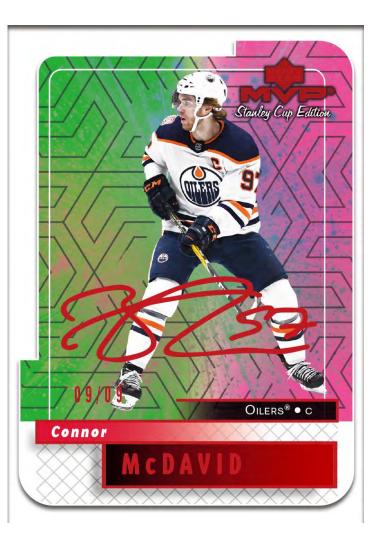

### **STANLEY CUP EDITION TRIBUTE INSERT SET:**

- A 100-card insert set.
- Integrating the 1999-2000 MVP Stanley Cup Edition Design
- Two subsets Silver Script & Super Script (#'d to 25).

All Content is subject to change. Card images are solely for the purpose of design display.

# **COLORS & CONTOURS INSERT SET RETURNS:**

- Variation of the Stanley Cup Edition Tribute set!
- One perimeter die-cut with two different Spectrum Light FX backgrounds.
- Broken into two different unique subsets Gold parallels (#'d to 99) and Purple parallels (#'d to 9).