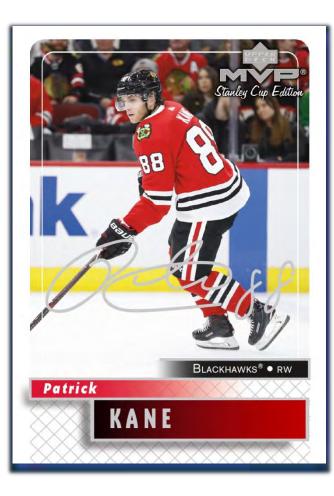

### **STANLEY CUP EDITION TRIBUTE INSERT SET:**

- A 100-card insert set.
- Integrating the 1999-2000 MVP Stanley Cup Edition Design
- Two subsets Silver Script & Super Script (#'d to 25).

All Content is subject to change. Card images are solely for the purpose of design display.