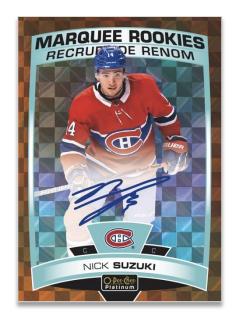

# **ROOKIE AUTO**

**Orange Checkers Parallel** 

Grab some of the season's first hardsigned rookie autograph cards! The **Rookie Auto** insert boasts eight colorful parallels, including the **Hobby** exclusive Orange Checkers parallel.