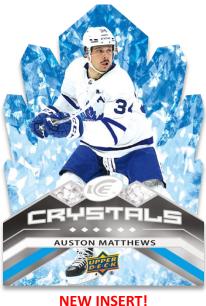

Ice Crystals: This is a die-cut set featuring top veterans and rookies. Keep an eye out for Hobby exclusive & low-#'d Orange and Yellow parallels.

**Shrines:** This set comprised of three subsets: <u>Stars</u>, <u>Rookies</u> and <u>Legends</u>. Each card features an acetate bottom layer and a rainbow foilboard top layer.