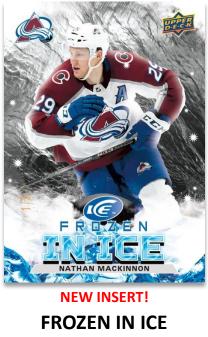

#### NEW INSERT! ICE CRYSTALS Regular

2021-22 Upper Ice features three brand new insert sets:

**Frozen In Ice:** This a top veteran and rookie rip-card set, with each card hosting an **Ice Premieres Mini** rookie acetate card! Look for low-#'d <u>Gold</u> and <u>Black</u> parallels of both Hobby exclusive sets.