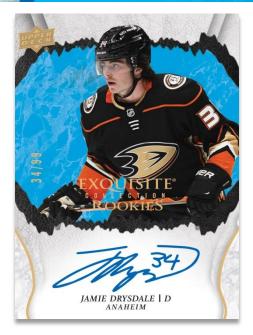

### EXQUISITE COLLECTION ROOKIE AUTO PATCH Gold Parallel

Collect a wide variety of 2020-21 and 2021-22 Exquisite Collection<sup>™</sup> cards, including Rookies, Rookie Signatures, 03-04 Rookie Auto Patch, 09-10 Rookie Auto and Material Signatures (2021-22 only).

Look for low-#'d Gold and 1-of-1 Black parallels of each 2021-22 set, and low-#'d Gold (all) and Black (Rookies only) parallels of the 2020-21 sets.

All **Exquisite Collection**<sup>™</sup> cards are serially-#'d and Hobby exclusive.