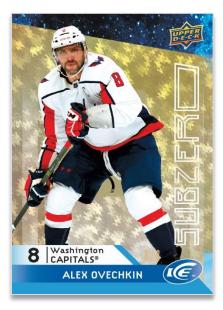

SUB ZERO STARS Gold Parallel

The popular **Sub Zero Stars**, **Sub Zero Rookies** and **Sub Zero Rookies Variants** cards are back, including low-#'d <u>Gold</u> parallels of the stars and non-variant rookies.

Keep an eye out for rare <u>Blue Auto</u> parallels of the non-variant rookies, as well as low-#'d <u>Green Auto</u> parallels of the rookie variants.

All Sub Zero cards are Hobby exclusive!

Black Parallel