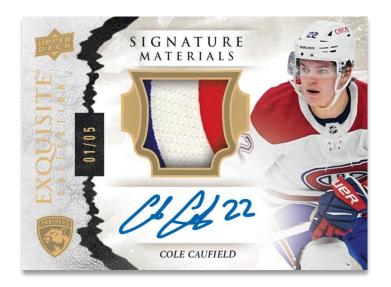

# **EXQUISITE COLLECTION ROOKIE SIGNATURES**

Regular

### EXQUISITE COLLECTION ROOKIE AUTO PATCH Gold Parallel

Collect a wide variety of 2020-21 and 2021-22 Exquisite Collection<sup>™</sup> cards, including Rookies, Rookie Signatures, 03-04 Rookie Auto Patch, 09-10 Rookie Auto and Material Signatures (2021-22 only).

Look for low-#'d Gold and 1-of-1 Black parallels of each 2021-22 set, and low-#'d Gold (all) and Black (Rookies only) parallels of the 2020-21 sets.

All **Exquisite Collection**<sup>™</sup> cards are serially-#'d and Hobby exclusive.