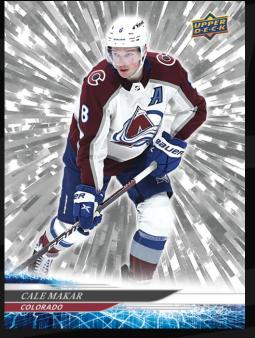

## 250 Cards, Including 50 Young Guns®

Series 1 sports the <u>first 250</u> cards of the **2024-25 Upper Deck Base Set**. Annually, the Upper Deck Base Set is the most widely-collected Base Set in hockey, and the iconic **Young Guns**<sup>®</sup> are the most anticipated rookie cards of the season.

**BASE SET** Outburst Silver Parallel

**BASE SET YOUNG GUNS** 