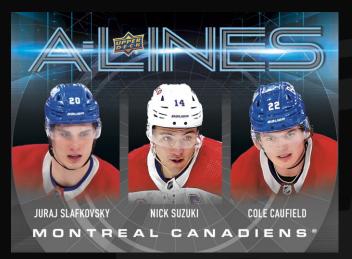

# A-LINES

Each A-Lines card features all three players from the top line of all 32 teams.