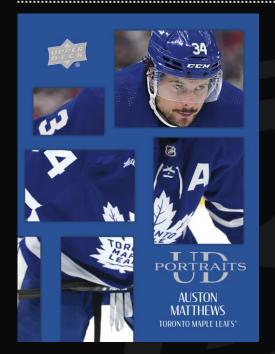

### **UD PORTRAITS**<sup>TM</sup>

Not only is the theme of this popular set refreshed each season, the 2024-25 edition also gets a paper stock refresh. Series 1 contains the first 30 cards (veteran stars) of this intra-series set. Collectors can complete their 2024-25 **UD Portaits**<sup>TM</sup> set with Series 2, which will boast the rookie versions!