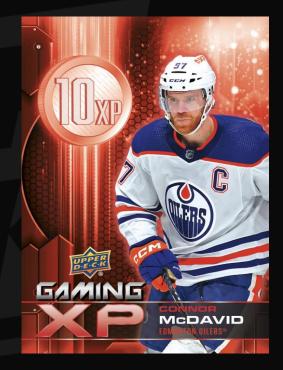

#### **GAMING XP**

Series 1 boasts a 100-card gaming-themed insert split into four 25-card subsets: Gaming Co-Op (two teammates along with four category comparisons), Gaming FOV (a single player pictured from behind so that you can see their "Field of View"), Gaming PVP (two players from different teams - one in their home jersey and the other in their away jersey - simulated to be competing against each other) and Gaming XP (features the "experience level" of each player).

All four subsets are printed on foilboard and there are also <u>Speckle</u> parallels of each to collect!