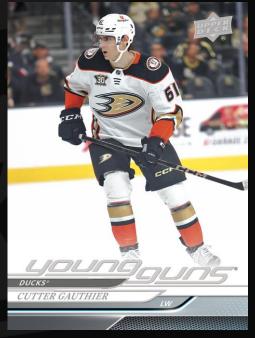

## 250 Cards, Including 50 Young Guns®

Series 1 sports the <u>first 250</u> cards of the **2024-25 Upper Deck Base Set**. Annually, the Upper Deck Base Set is the most widely-collected Base Set in hockey, and the iconic **Young Guns**<sup>®</sup> are the most anticipated rookie cards of the season.

**BASE SET** Outburst Silver Parallel

**BASE SET YOUNG GUNS** 