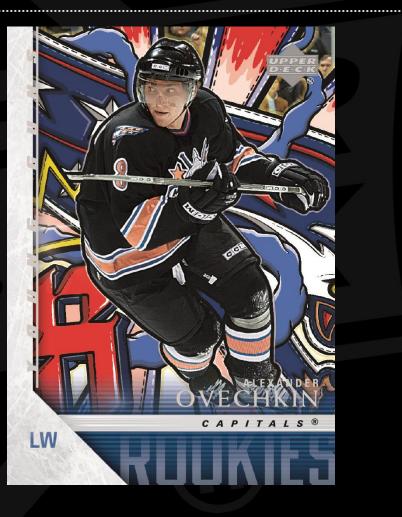

## 250 Cards, Including 50 Young Guns®

Series 1 sports the <u>first 250</u> cards of the **2024-25 Upper Deck Base Set**. Annually, the Upper Deck Base Set is the most widely-collected Base Set in hockey, and the iconic **Young Guns**<sup>®</sup> are the most anticipated rookie cards of the season.