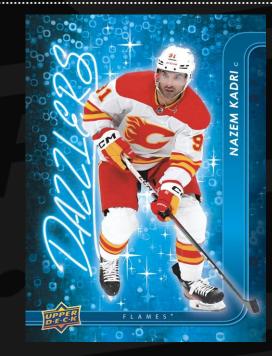

## DAZZLERS Blue

The **Dazzlers** set returns for another season! These eyepopping cards boast a new design for the 2024-25 season and come in both <u>Blue</u> and <u>Pink</u> versions. Dazzlers is a 150-card intraseries set, and Series 1 sports the first 50 cards. The checklist consists of mostly star veterans, but there are a few rookies sprinkled in!

Collect one (1) <u>Blue</u> Dazzlers card per box, on average!