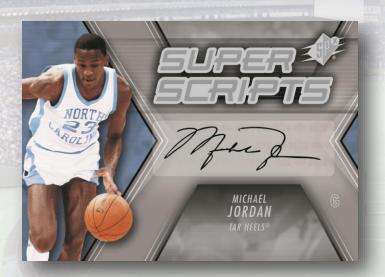

# SuperScripts and SPx Signatures each fall 1:90 Look for die-cut autograph parallels #'d to 3!