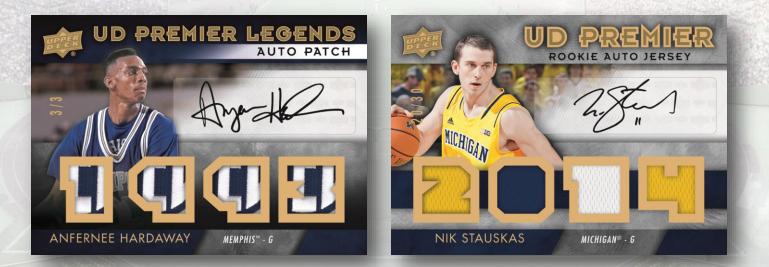

#### ✓ Four (4) UD Premier Football Bonus Packs!

- ✓ #'d to 75 or less
- Each pack has an autographed memorabilia card that is incremental to the box!
- ✓ 2 per inner shipper

- Three (3) SPx Hologram cards per box!
  - Look for rare gold parallels!