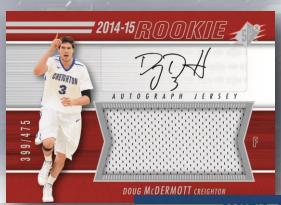

PAYNE

- Collect the first basketball SPx Rookie Autographed Jersey cards since 2008-09!
- Every pack contains either an autograph, memorabilia card, Finite card, or Hologram card!
- Configuration:
  - ✓ 5 cards per pack
  - ✓ 10 packs per box
  - ✓ 8 boxes per inner shipper
  - ✓ 2 Inner Shippers per case
- Regular Set:
  - ✓ Base Cards 75 cards
- Product Highlights:
  - ✓ SPx Rookie Auto Jerseys #'d to 475 or less
  - ✓ SPx Finite Rookies and Legends
    - ✓ #'d to 799 or less
    - ✓ Includes Radiance and Spectrum Parallels!
  - ✓ UD Premier Rookie Auto Jerseys #'d to 75 or less
  - ✓ Winning Big Materials, Combos, and Trios
- Arrival Date: January, 2015

Regular Card and Die-Cut Auto Parallel

PROPRIETARY & CONFIDENTIAL

Get at least one (1) Rookie Auto Jersey card per box! ✓ PMG technology with memorabilia! ✓ Red #'d to 475 or less ✓ Blue #'d to 30 ✓ Green #'d to 1 Box Break Summary: ✓ Get one (1) hit in every pack! ✓ 2-3 Autographs in every box! ✓ Includes 1 Rookie Auto Jersey ✓ 1-2 Memorabilia card per box! ✓ 3 Finite Rookies or Legends per box! ✓ 3 Hologram cards per box!