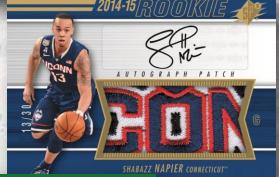

PAYNE

- Collect the first basketball SPx Rookie Autographed Jersey cards since 2008-09!
- Every pack contains either an autograph, memorabilia card, Finite card, or Hologram card!
- Configuration:
  - ✓ 5 cards per pack
  - ✓ 10 packs per box
  - ✓ 8 boxes per inner shipper
  - ✓ 2 Inner Shippers per case
- Regular Set:
  - ✓ Base Cards 75 cards
- Product Highlights:
  - ✓ SPx Rookie Auto Jerseys #'d to 475 or less
  - ✓ SPx Finite Rookies and Legends
    - ✓ #'d to 799 or less
    - ✓ Includes Radiance and Spectrum Parallels!
  - ✓ UD Premier Rookie Auto Jerseys #'d to 75 or less
  - ✓ Winning Big Materials, Combos, and Trios
- Arrival Date: January, 2015

Regular Card and Die-Cut Auto Parallel

PROPRIETARY & CONFIDENTIAL

Get at least one (1) Rookie Auto Jersey card per box! ✓ PMG technology with memorabilia! ✓ Red #'d to 475 or less ✓ Blue #'d to 30 ✓ Green #'d to 1 Box Break Summary: ✓ Get one (1) hit in every pack! ✓ 2-3 Autographs in every box! ✓ Includes 1 Rookie Auto Jersey ✓ 1-2 Memorabilia card per box! ✓ 3 Finite Rookies or Legends per box! ✓ 3 Hologram cards per box!