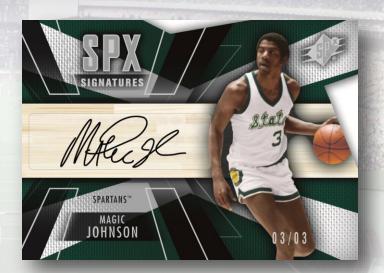

# SuperScripts and SPx Signatures each fall 1:90 Look for die-cut autograph parallels #'d to 3!