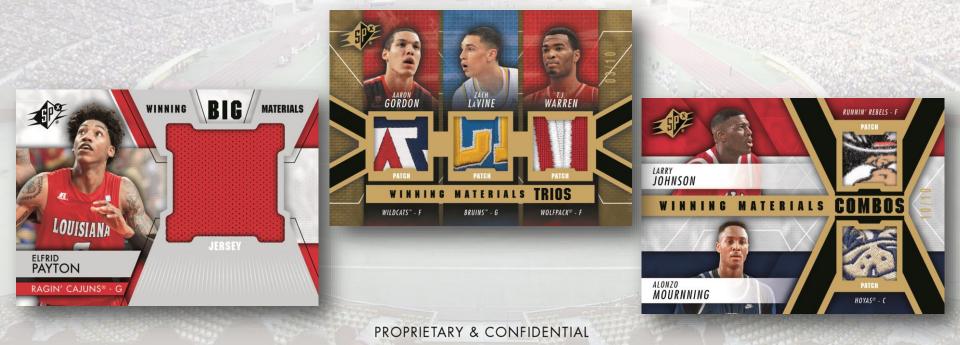

- Three (3) SPx Finite Rookies or Legends per box!
  - #'d to 799 or less

LARRY BIRD INDIANA STATE®

Look for Radiance and Spectrum Parallels

1/66

ARTZONA

AARON

GORDON

- Collect Winning Big Materials memorabilia cards!
  - Look for combos and trios as well as autographed patch parallels!