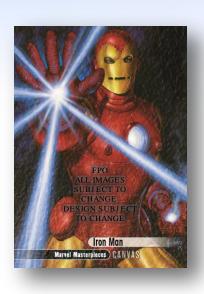

Autograph cards
  - Joe Jusko Base Set Autograph #'d to 10
  - Joe Jusko Base Set Variant Autograph #'d to 10
  - Joe Jusko 1992 Marvel Masterpieces Auto Buy Back #'d to 15
- At least 1 additional insert card #'d to 25 or less
- 1 "Mirage" Lenticular Card

#### **Chase Hits**

- **Battle Spectra Gem Parallel!**
- Holofoil and Gallery Parallel Cards #'d to 25
- **Redemptions for uncut sheets**











Base Set Hand Drawn by Jusko - all Serial Numbered!



Jusko Autographed Parallels!





#### What If?!



This... ...plus this...



...equals THIS!

Base Set Parallel images superimposed over the origin comic cover of each character!





#### What If?!



This...

...plus this...



...equals THIS!





### Impressive Collection of technology-based Inserts!



Holofoil

#### **Canvas**





**Gallery** 

Mirage 4-Flip Lenticular **Cards** 







#### **Premium Card Stock!**

Nearly the entire set is on thick, premium card stock, 3 times as thick as a standard trading card!