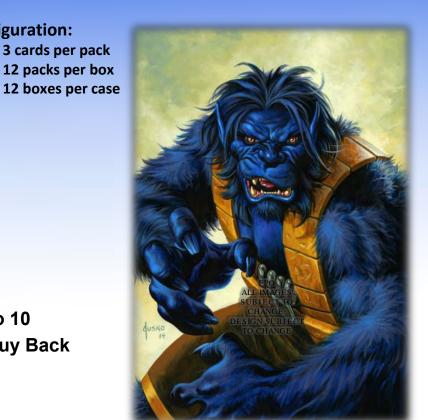

## **2016 Marvel Masterpieces Box Breaks**

**Configuration:** 

#### **Box Hits**

- 1 Joe Jusko themed Sketch Card
- 1 1992 Marvel Masterpieces stamped Buy Back
- At least 1 card #'d to 99 or less