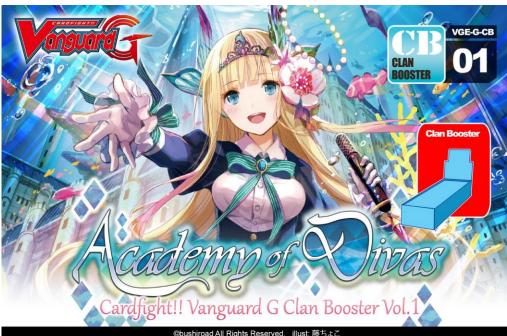

VGE-G-CB01

English Edition Cardfight!! Vanguard G **Clan Booster** 

### **Academy of Divas**

The spectacular live of the sparkling School Idols is about to begin!!

The Clan Booster is a new Cardfight! Vanguard G product that only features units from a single clan! And the first of the Clan Boosters will feature the lovely mermaids from << Bermuda Triangle>>, with the school life of the mermaid idols as its theme!!

Gather up the idols you like, and make your own school of Divas!!

Product Detail

1 pack contains 7 random cards 1 display contains 12 packs 40 types of cards (GR: 1 / RRR: 4 / RR: 7 / R: 12 / C: 16) + SP: 12 [Parallel] Some SP cards feature alternate illustrations!

Every pack will definitely have one R, and an additional R or above!

| Product                        | Barcode       | Quantity                   | Order |
|--------------------------------|---------------|----------------------------|-------|
| VGE-G-CB01<br>Academy of Divas | 8885009401421 | 12 packs in<br>1 display   |       |
|                                |               | 24 displays in<br>1 carton |       |