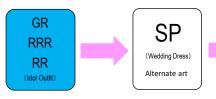

# Also featuring SGR and Wedding SP cards!

In addition to the current GRs,

More GRs will be included!

SGR

Not only will GRs now be easier to obtain, the additional cards will be SGR (Super GR) cards with special treatment!!

Wedding SP (Wedding Dress) Different holo foil

The 1 GR, 5 RRR and 7 RR cards featuring idol outifts have parallel SP cards featuring a costume change to wedding dresses. There are also Wedding SP cards with an even more gorgeous holo foil on top of the SP cards!