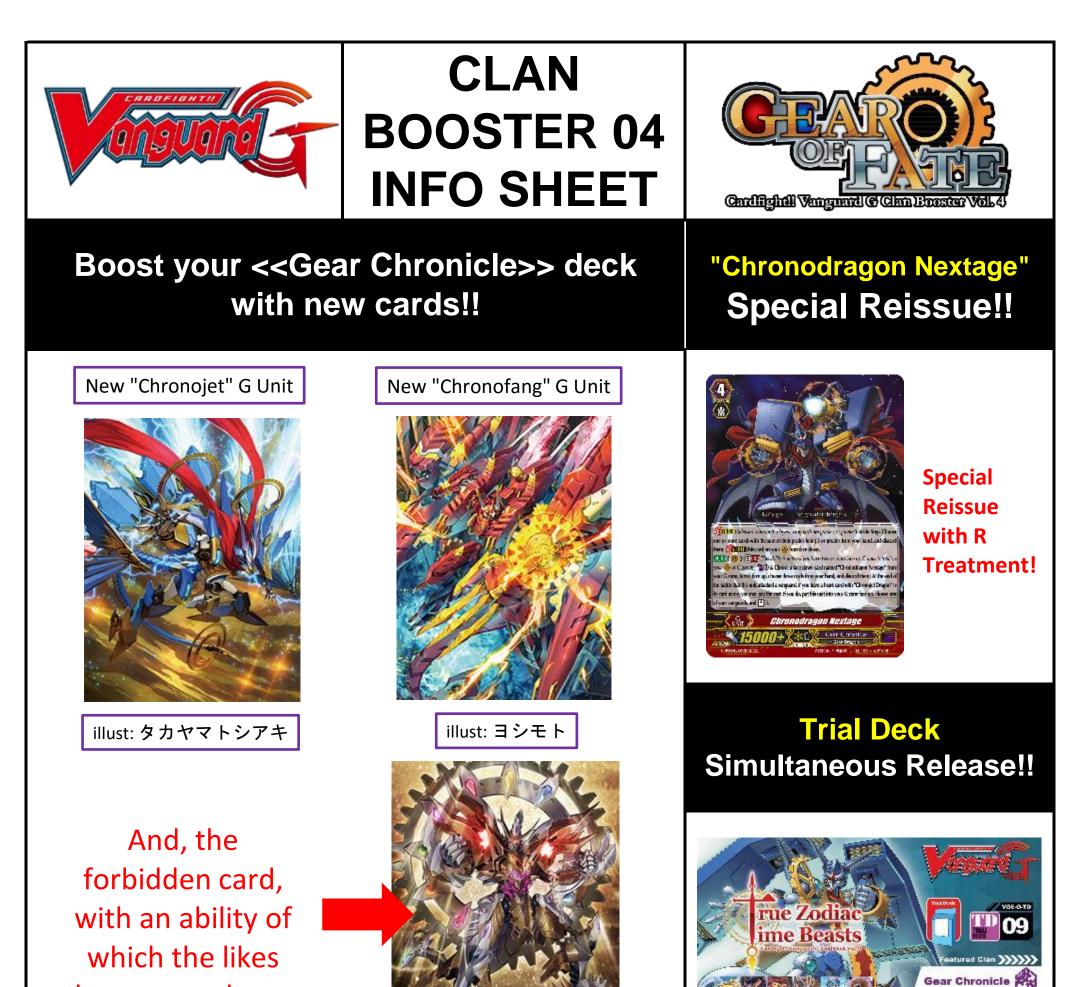

The VGE-G-CB04 [Gear of Fate] Clan Booster features the <<Gear Chronicle>> clan that is at the heart of the events that are unfolding in the Cardfight!! Vanguard G Stride Gate animation, and includes new trump cards for the final confrontation between our protagonist Chrono Shindou, and his nemesis Ryuzu Myoujin. Cards that will improve the simultaneously-released [True Zodiac Time Beasts] Trial Deck are also included!