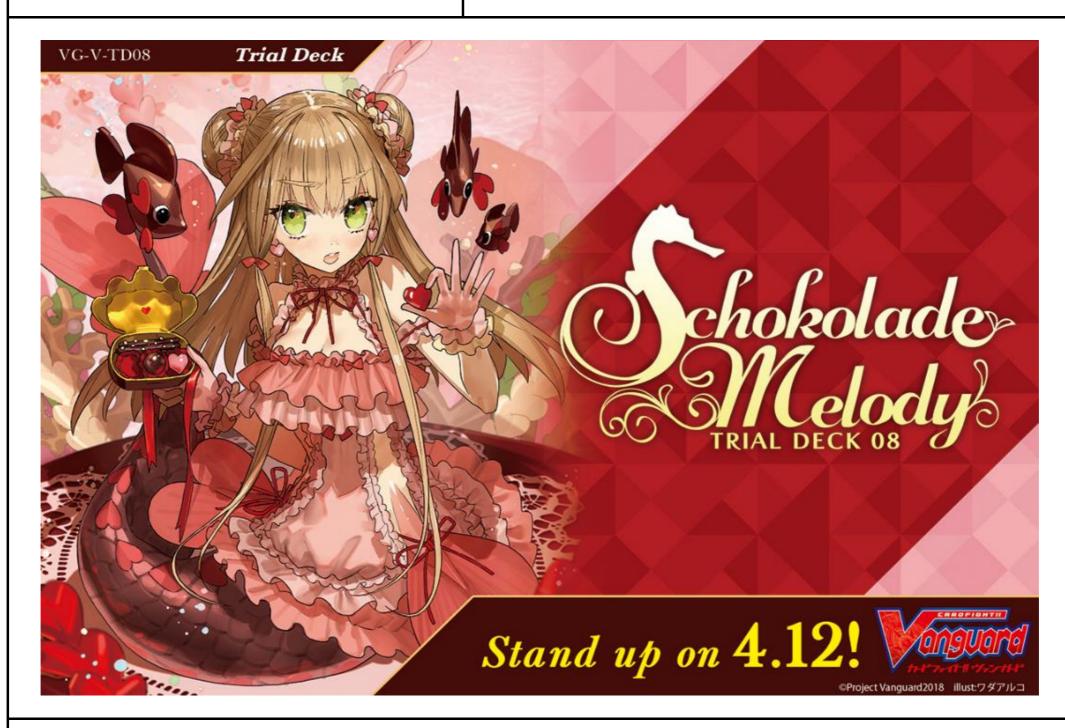

VGE-V-TD08

English Edition Cardfight!! Vanguard Trial Deck

## **Schokolade Melody**

Will you receive the chocolate filled with the sincere feelings of the mermaids? An all-new Trial Deck for 《Bermuda Triangle》 splashes in!! The clan type is "Force", suitable for new players! Card text is easy for new players to understand! Start your Vanguard journey with the cute mermaids!!

# April 12th (Friday) 2019 on sale

\*This product may not be sold or shipped out to consumers before the release date