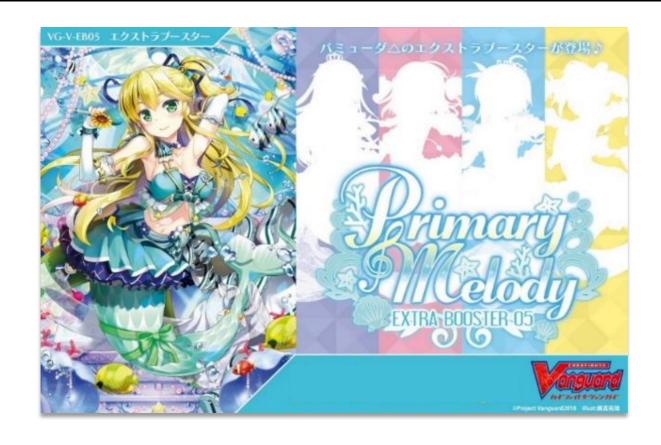

# V-EB05 "Primary Melody" will also feature Colorful Pastorale!

V-EB05 "Primary Melody" will also feature the characters from Colorful Pastorale, with at least one of their cards included in each display!

More information about "Primary Melody" will be revealed soon!