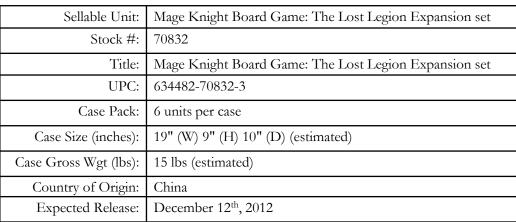

The *Lost Legion* Expansion set features:\*

- General Volkare on Clix base
- A new playable Mage Knight– Wolfhawk!
- 48 new Enemy/Ruin tokens
- 16 new Unit Cards
- 6 new Map Tiles
- 12 new Advanced Action Cards
- 8 new Artifacts
- 4 new Spells
- New Scenarios
- Rulebook supporting 5 players

## **Pre-Orders Due: 10/9/2012**



THE MAGE KNIGHT

**BOARD GAME** 

THE LOST LEGION

**EXPANSION SET** 

Have the Mage Knights found a foe who

rivals their power? An army travels the lands of the Atlantean Empire led by the mysterious General Volkare. What is his purpose for being here?

...and how did he survive The Breaking?

WOLFHAWK

components subject to change

\*exact



The 1st expansion set to the critically acclaimed Epic Fantasy hit of 2011



© 2012 WIZKIDS/NECA, LLC. WizKids, HeroClix and Mage Knight are trademarks of WIZKIDS/NECA, LLC. All rights reserved. www.wizkidsgames.com