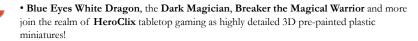

## Summon Blue Eyes White Dragon to your HeroClix Team!

- With 55 figures to collect, Yu-Gi-Oh! HeroClix features the following rarity breakdown:
  - 16 Common figures
  - 15 Uncommon figures
  - 12 Rare figures
  - 9 Super-Rare figures
  - 3 Chase figures
- With an impulse-friendly price point, single-figure foil packs are a great purchase for new and established players alike!
- Please Note: This is an updated solicitation.