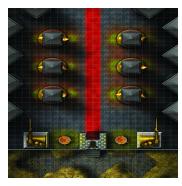

**Sellable Unit** WizKids Locations: RPG Premium Map – Tavern

Item # UPC 72478 634482724781

Click here for more images

Sellable Unit WizKids Locations: RPG Premium Map – Throne Room

 Item #
 UPC
 MSRP

 72479
 634482724798
 24.99

6 34482 72479

Click here for more images