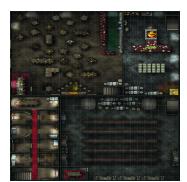

The maps feature either a Tavern or Throne Room area (each map sold separately), perfect for setting the mood of your next play session!

| Expected Release  |                   |                 | Jun 21,<br>2016 |
|-------------------|-------------------|-----------------|-----------------|
| Master<br>Carton  | 20 units          | Inner<br>Carton | 0 units         |
| Hang<br>Tabs      | Not<br>Applicable | Case Size (in)  | TBD             |
| Case Wgt<br>(lbs) | TBD               | Origin          | China           |

**Sellable Unit** WizKids Locations: RPG Premium Map – Tavern

Item # UPC 72478 634482724781

Click here for more images

Sellable Unit WizKids Locations: RPG Premium Map – Throne Room

 Item #
 UPC
 MSRP

 72479
 634482724798
 24.99