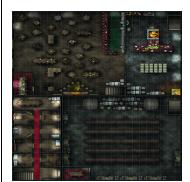

The maps feature either a Tavern or Throne Room area (each map sold separately), perfect for setting the mood of your next play session!

| Expected<br>Release |                   | Orders<br>Due   | Jun 21,<br>2016 |
|---------------------|-------------------|-----------------|-----------------|
| Master<br>Carton    | 20 units          | Inner<br>Carton | 0 units         |
| Hang<br>Tabs        | Not<br>Applicable | Case Size (in)  | TBD             |
| Case Wgt<br>(lbs)   | TBD               | Origin          | China           |

Sellable Unit WizKids Locations: RPG Premium Map - Tavern

**UPC** Item #

634482724781 72478

Click here for more images

Sellable Unit WizKids Locations: RPG Premium Map - Throne

Room

Item # UPC

72479 634482724798