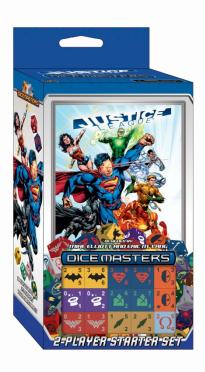

## **DC Dice Masters: Justice League Starter Set**

## DC Dice Masters brings Collectible Dice Building to the tabletop with this all-new head-to-head competitive game!

- Capitalizing on the incredible success of Dice Masters, WizKids is pleased to announce the heroes comic and gaming fans have been waiting for: DC Dice Masters: Justice League!
- DC Dice Masters: Justice League features fan favorites from a variety of Justice Leagues like Batman, Wonder Woman, Superman, Zatanna, Martian Manhunter, and MORE!
- With game-play that supports two players in epic dice battles, DC Dice Masters: Justice League will let players build their own version of the Justice League – or even the Legion of Doom!
- The DC Dice Masters: Justice League Starter Set is the first DC Dice Masters starter. This innovative collectible allows players to increase their Dice Masters collection or jump into the game fresh!
- The DC Dice Masters Justice League Starter Set comes with 44 custom dice, 38 cards, two dice bags and the complete Dice Masters Core Rulebook – everything two players need to play DC Dice Masters!

\*Image Not Final

| Sellable Unit:        | DC Dice Masters: Justice League Starter Set |
|-----------------------|---------------------------------------------|
| Stock #:              | 71867                                       |
| Expected Release:     | March 18 <sup>th</sup> , 2015               |
|                       |                                             |
| UPC:                  | 63448271867-4                               |
| Master Carton Pack:   | 24 units per master carton                  |
| Inner Carton Pack:    | 12 units per inner carton                   |
| Hang Tab:             | Yes                                         |
| Case Size (inches):   | 14.125" x 13.625" x 8.625"                  |
| Case Gross Wgt (lbs): | 6.90                                        |
| Country of Origin:    | China                                       |
|                       |                                             |