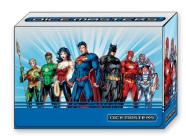

## **DC Comics Dice Masters : Justice League™ Team Box**

As with Quarriors, the game that kicked off Dice Building Games, Michael Elliott and Eric M. Lang are leading the design work for what will certainly be on most people's watch list.

- The DC Dice Masters: Justice League Team Box is designed to carry a player's Dice Masters team to their next DC Dice Masters game! The DC Dice Masters: Justice League Team Box contains two internal boxes and three dividers to make organization of dice, cards fast and easy!
- The DC Dice Masters: Justice League Team Box will feature exiting Justice League artwork so players can show off their favorite heroes!
- Made from flexible and durable plastic with a magnetic closure, the DC Dice Masters: Justice League Team Box measures approximately 5.63" wide 3.85" tall and 2.17" deep. The DC Dice Masters: Justice League Team Box can be easily stowed in a backpack or satchel for easy organization and transport.