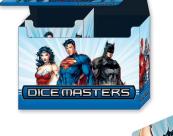

As with Quarriors, the game that kicked off Dice Building Games, Michael Elliott and Eric M. Lang are leading the design work for what will certainly be on most people's watch list.

- The DC Dice Masters: Justice League Team Box is designed to carry a player's Dice Masters team to their next DC Dice Masters game! The DC Dice Masters: Justice League Team Box contains two internal boxes and three dividers to make organization of dice, cards fast and easy!
- The DC Dice Masters: Justice League Team Box will feature exiting Justice League artwork so players can show off their favorite heroes!
- Made from flexible and durable plastic with a magnetic closure, the DC Dice Masters: Justice League Team Box measures approximately 5.63" wide 3.85" tall and 2.17" deep. The DC Dice Masters: Justice League Team Box can be easily stowed in a backpack or satchel for easy organization and transport.