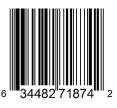

| Sellable Unit:        | DC Dice Masters: Justice League Team Box |
|-----------------------|------------------------------------------|
| Stock #:              | 71874                                    |
| Expected Release:     | March 18 <sup>th</sup> , 2015            |
|                       |                                          |
| UPC:                  | 63448271874-2                            |
| Master Carton Pack:   | 12 units per master carton               |
| Hang Tab:             | No                                       |
| Case Size (inches):   | TBD                                      |
| Case Gross Wgt (lbs): | TBD                                      |
| Country of Origin:    | China                                    |
|                       |                                          |