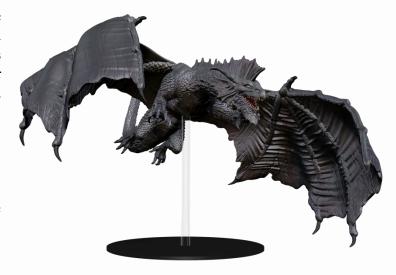

## D&D® Icons of the Realms Miniatures Set 2 Silver Dragon Case Incentive

WizKids Games, the industry leader in quality pre-painted plastic miniatures, is pleased to bring the heroes, villains, and monsters of the award-winning world of Dungeons & Dragons® to life in this latest series of fantasy miniatures!

This fantastic pre-painted promotional figure stands several inches tall and towers over all miniatures in D&D Icons of the Realms Miniatures Set 2. The perfect adversary for your next adventure, the silver dragon is a beautiful display piece as well!

\*digital render

| K |   |
|---|---|
| 号 | H |
|   |   |
|   | • |
|   |   |

| Sellable Unit:        | D&D Icons of the Realms Miniatures Set 2 Silver Dragon Case Incentive |
|-----------------------|-----------------------------------------------------------------------|
| Stock #:              | 71893                                                                 |
| Expected Release:     | March 4, 2015                                                         |
|                       |                                                                       |
| UPC:                  | 63448271893-3                                                         |
| Master Carton Pack:   | 1 unit per master carton                                              |
| Hang Tab:             | No                                                                    |
| Case Size (inches):   | 7.36" x 5.5" x 8" (estimated)                                         |
| Case Gross Wgt (lbs): | 1.87 lbs (estimated)                                                  |
| Country of Origin:    | China                                                                 |
|                       |                                                                       |