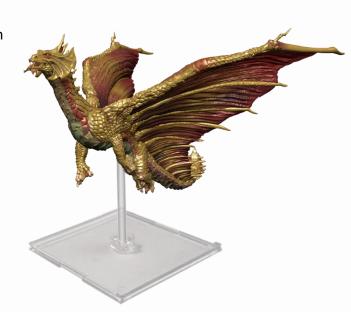

## **D&D® Attack Wing™ Premium Brass Dragon Figure**

This huge brass dragon comes alive on the tabletop battlefield with this latest premium figure from the *D&D Attack Wing* line!

WizKids Games, the industry leader in quality prepainted plastic miniatures, is pleased to bring this huge dragon from the Dungeons & Dragons® Forgotten Realms® universe to the table with this latest release, the *D&D Attack Wing* Brass Dragon Premium Figure!

This fantastic pre-painted premium figure stands several inches tall and towers over all of the other *D&D Attack Wing* expansion pack miniatures. The perfect encounter for your next adventure, or the perfect ally to your force. The *D&D Attack Wing* Brass Dragon Premium Figure is a beautiful display piece as well!

The *D&D Attack Wing* version of the brass dragon figure also comes with additional play materials such as Cards, Tokens, Maneuver Dials, and a 6" x 6" D&D Attack Wing base.

| Sellable Unit:        | D&D Attack Wing Premium Brass Dragon Figure |
|-----------------------|---------------------------------------------|
| Stock #:              | 71987                                       |
| Expected Release:     | July 2015                                   |
|                       |                                             |
| UPC:                  | 63448271987-9                               |
| Case Pack:            | 4 units per master                          |
| Case Size (inches):   | TBD                                         |
| Case Gross Wgt (lbs): | TBD                                         |
| Country of Origin:    | China                                       |
|                       |                                             |