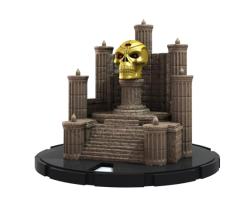

## **FEATURES**

- DC HeroClix: Justice League Trinity War sub-themes include the Justice League of America, the Justice League Dark, the Crime Syndicate and more!
- A two piece set containing Pandora's Box and the Rock of Eternity!
- Combine with the Seven Deadly Sin Resources that can be found in DC HeroClix: Justice League – Trinity War five figure Boosters (SKU 71562), to harness the full power of these impressive resources!