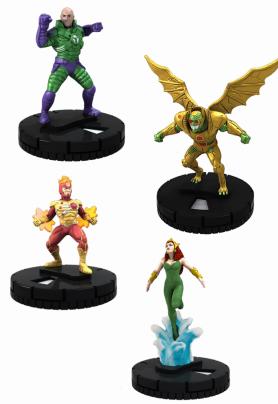

## DC HeroClix: Justice League - Trinity War 24 Ct. Gravity Feed

DC Comics' premiere super-teams take center stage in the newest DC HeroClix expansion from WizKids Games.

Countdown to the full release of **Justice League – Trinity War** with this 24 Ct. Primer Gravity Feed. Plan your kick-off events now to increase awareness for this latest **DC HeroClix** expansion!

## **FEATURES**

- Featuring 10 figures with flat rarity and all-new dial designs, the DC HeroClix: Justice League – Trinity War Gravity Feed is an excellent addition to your HeroClix collection. Each single-figure foil pack contains one HeroClix figure and character card!
- Play as Aquaman or Firestorm as you encounter the deadly Parademons and more!
- With an impulse-friendly price point, single-figure foil packs are a great purchase for new and established players alike!