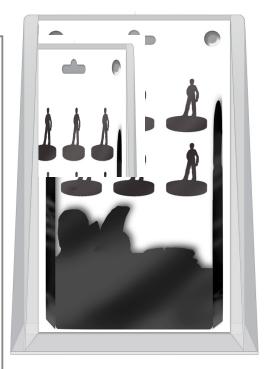

## Marvel HeroClix: X-Men the Animated Series, the Dark Phoenix Saga Fast Forces

This Fast Forces will have you saying, "to me, my X-Men!" Wolverine, Rogue, Beast, Storm, Gambit, and Jubilee come as a thematic team ready to play by themselves against your friends, or perfect to mix with X-Men from your X-Men the

Animated Series, the Dark Phoenix Saga Colossal Boosters. Once a player already has a Starter Set, a Fast Forces is a great way for them to construct a brand new thematic team and build their HeroClix collection!