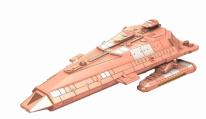

| Sellable Unit: | Star Trek: Attack Wing Ratosha Expansion pack |
|----------------|-----------------------------------------------|
| Stock #:       | 71803                                         |
| UPC:           | 63448271803-2                                 |
|                |                                               |