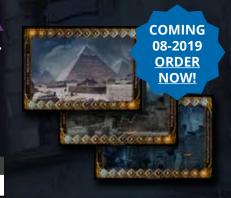

### Sorcerer: Egyptian Battlefield Set

The Sorcerers' battles to dominate the mortal world reach every corner of the earth. Each new battlefield creates new challenges to overcome! In addition to providing cool new game mechanics, these battlefields allow you to play two 2-player games at once with a single set of Sorcerer! Includes 3 battlefields and 7 wooden tokens.

| Code   | UPC          |  |
|--------|--------------|--|
| WWG704 | 852613005626 |  |