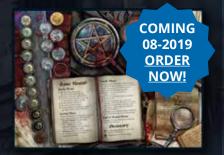

#### **Sorcerer Base Game**

Sorcerer is a 2-4 player dark fantasy game. This new character building game combines the best elements of a strategy card game and a tactical board game to create a whole new play experience!

- 173 game cards
- 4 avatar standees
- over 100 counters

- 4 player boards
- 7 wooden markers
- a full-color rulebook

- 3 battlefield boards
- 8 custom dice

| Code   | UPC          |
|--------|--------------|
| WWG7NN | 852613005589 |