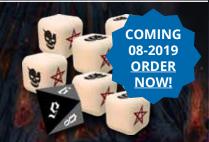

# Sorcerer: Extra Dice (Large)

Extra dice help to speed up multiplayer games. Contains 7 six-sided Battle Dice (20mm) and 1 eight-sided Energy Die (20mm).

| Code   | UPC          |  |
|--------|--------------|--|
| WWG715 | 852613005817 |  |