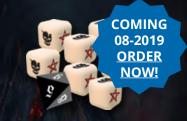

#### **Sorcerer: Extra Dice**

Extra dice help to speed up multiplayer games. Contains 7 six-sided Battle Dice (16mm) and 1 eight-sided Energy Die (20mm).

| WWG706 | 852613005640 |
|--------|--------------|
| Code   | LIPC         |