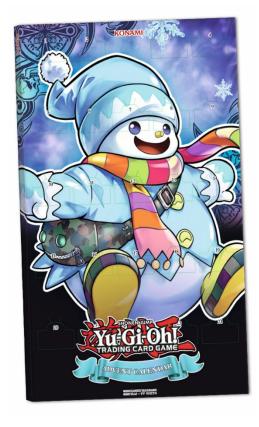

## YU-GI-OH! ADVENT CALENDAR

DISTRIBUTOR FACT SHEET ITEM ORDER NUMBER: 83930

Coming this holiday season, the *Yu-Gi-Oh! TRADING CARD GAME Advent Calendar* is here to honor the old-time tradition of counting down the days to Christmas, in a way fit for a Duelist!

The *Yu-Gi-Oh! TRADING CARD GAME Advent Calendar* contains 24 doors, full of holiday-themed cards to add to your collection and power up your Decks. **Box of Friends**, **Toy Magician** and many more cards can be found to get Duelists into the holiday mood!